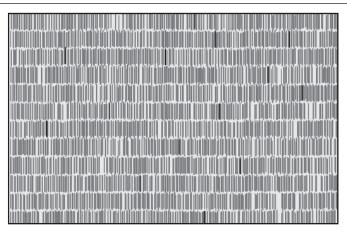

## PROFILE 1:1

**SWATCH** 

PART #: 99336-044

MATERIAL: STAINLESS STEEL

FINISH: MIRROR PATTERN: DASH

SHEET DIMENSIONS: 48" X 120" X .032"

(1219 mm X 3048 mm X 0.8 mm)

QTY: