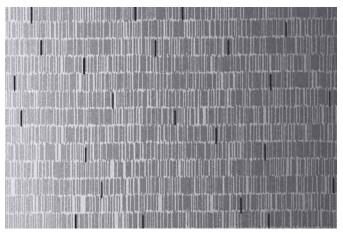

## PROFILE 1:1

**SWATCH** 

PART #: 99336-044

MATERIAL: STAINLESS STEEL

FINISH: MIRROR PATTERN: DASH

SHEET DIMENSIONS: 48" X 120" X .032"

(1219 mm X 3048 mm X 0.8 mm)

QTY: