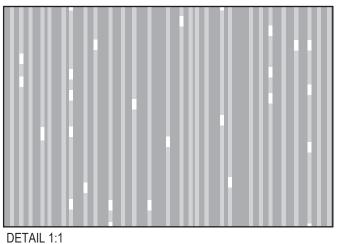

FULL SHEET PATTERN ORIENTATION - GREY AREAS ARE ETCHED

NOTE: THE ABOVE ILLUSTRATION IS FOR ORIENTATION ONLY. ACTUAL PATTERN MAY VARY FROM PATTERN SHOWN.

PROFILE 1:1

## SWATCH

PART #: 99336-037 MATERIAL: STAINLESS STEEL FINISH: MIRROR PATTERN: CITY LIGHTS SHEET DIMENSIONS: 48" X 120" X .032" (1219 mm X 3048 mm X 0.8 mm)

QTY:\_\_\_\_\_

APPROVED BY:\_\_\_\_\_

| UNLESS OTHERWISE SPECIFIED,<br>DIMENSIONS ARE IN INCHES<br>TOLERANCES (UNLESS OTHERWISE<br>SPECIFIED):<br>FRACTIONAL: ±1/4<br>ANGULARBEND: ±1<br>TWO PLACE DECIMAL: ±030<br>THREE PLACE DECIMAL: ±030 | FORMS+SURFACES <sup>®</sup> 30 Pine Street, Plitsburgh, PA 15223<br>Te(800) 451-0410 Fax(412) 781-7840                                                                         |      |            |                 |          |     |        |  |
|-------------------------------------------------------------------------------------------------------------------------------------------------------------------------------------------------------|--------------------------------------------------------------------------------------------------------------------------------------------------------------------------------|------|------------|-----------------|----------|-----|--------|--|
|                                                                                                                                                                                                       |                                                                                                                                                                                | NAME | DATE       | DESCRIPTION:    |          |     |        |  |
|                                                                                                                                                                                                       | DWN                                                                                                                                                                            | JS   | 06/20/2011 |                 |          |     |        |  |
| MATERIAL: STAINLESS STEEL                                                                                                                                                                             |                                                                                                                                                                                |      |            | ECO-ETCH SHEETS |          |     |        |  |
| PATTERN: CITY LIGHTS                                                                                                                                                                                  | DO NOT SCALE DRAWING                                                                                                                                                           |      |            |                 |          |     |        |  |
| WEIGHT: -                                                                                                                                                                                             | PROPRIETARY AND CONFIDENTIAL                                                                                                                                                   |      |            | 1               |          |     |        |  |
| SOURCE: -                                                                                                                                                                                             | THE INFORMATION CONTAINED IN THIS<br>DRAWING IS THE SOLE PROPERTY OF<br>FORMS-SURFACES. ANY REPRODUCTION<br>IN PART OR AS A WHOLE WITHOUT<br>WRITTEN PERMISSION IS PROHIBITED. |      |            | SIZE            | DWG. NO. | REV | SHEET  |  |
| SCALE: N.T.S                                                                                                                                                                                          |                                                                                                                                                                                |      |            | B               |          | 000 | 1 OF 1 |  |