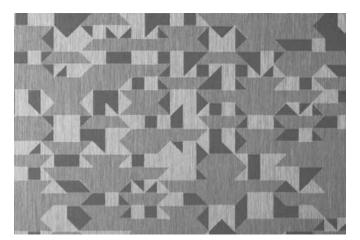

FULL SHEET PATTERN ORIENTATION - GREY AREAS ARE ETCHED

NOTE: THE ABOVE ILLUSTRATION IS FOR ORIENTATION ONLY. ACTUAL PATTERN MAY VARY FROM PATTERN SHOWN.

DETAIL 1:1

PROFILE 1:1

SWATCH

PART #: 99136-045 MATERIAL: STAINLESS STEEL FINISH: SATIN PATTERN: GLACIER SHEET DIMENSIONS: 48" X 120" X .032" (1219 mm X 3048 mm X 0.8 mm)