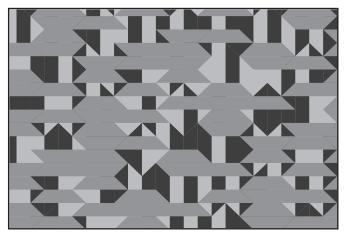

FULL SHEET PATTERN ORIENTATION - GREY AREAS ARE ETCHED

NOTE: THE ABOVE ILLUSTRATION IS FOR ORIENTATION ONLY. ACTUAL PATTERN MAY VARY FROM PATTERN SHOWN.

DETAIL 1:1

PROFILE 1:1

SWATCH

PART #: 99136-045 MATERIAL: STAINLESS STEEL FINISH: SATIN PATTERN: GLACIER SHEET DIMENSIONS: 48" X 120" X .032" (1219 mm X 3048 mm X 0.8 mm)