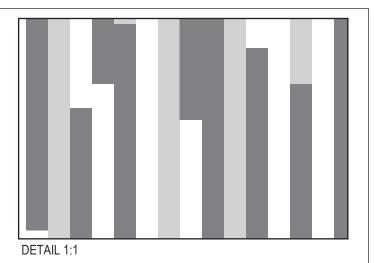

FULL SHEET PATTERN ORIENTATION

NOTE: THE ABOVE ILLUSTRATION IS FOR ORIENTATION ONLY. ACTUAL PATTERN MAY VARY FROM PATTERN SHOWN.

PROFILE 1:1

SWATCH

PART #: 99316-041 MATERIAL: STAINLESS STEEL FINISH: SATIN PATTERN: STACKS SHEET DIMENSIONS: 48" X 120" X .032" QTY:\_\_\_\_\_