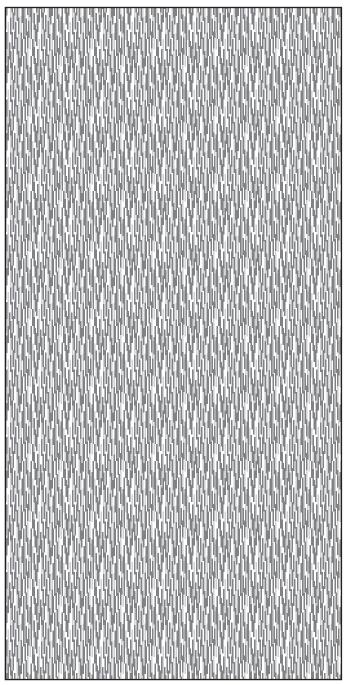

FULL SHEET PATTERN ORIENTATION

NOTE: THE ABOVE ILLUSTRATION IS FOR ORIENTATION ONLY. ACTUAL PATTERN MAY VARY FROM PATTERN SHOWN.

PROFILE 1:1

SWATCH

PART #: 99316-041 MATERIAL: STAINLESS STEEL FINISH: SATIN PATTERN: STACKS SHEET DIMENSIONS: 48" X 120" X .032" QTY:\_\_\_\_\_