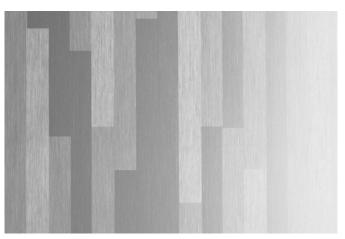

FULL SHEET PATTERN ORIENTATION

NOTE: THE ABOVE ILLUSTRATION IS FOR ORIENTATION ONLY. ACTUAL PATTERN MAY VARY FROM PATTERN SHOWN.

PROFILE 1:1

SWATCH

PART #: 99316-041 MATERIAL: STAINLESS STEEL FINISH: SATIN PATTERN: STACKS SHEET DIMENSIONS: 48" X 120" X .032" QTY:\_\_\_\_\_