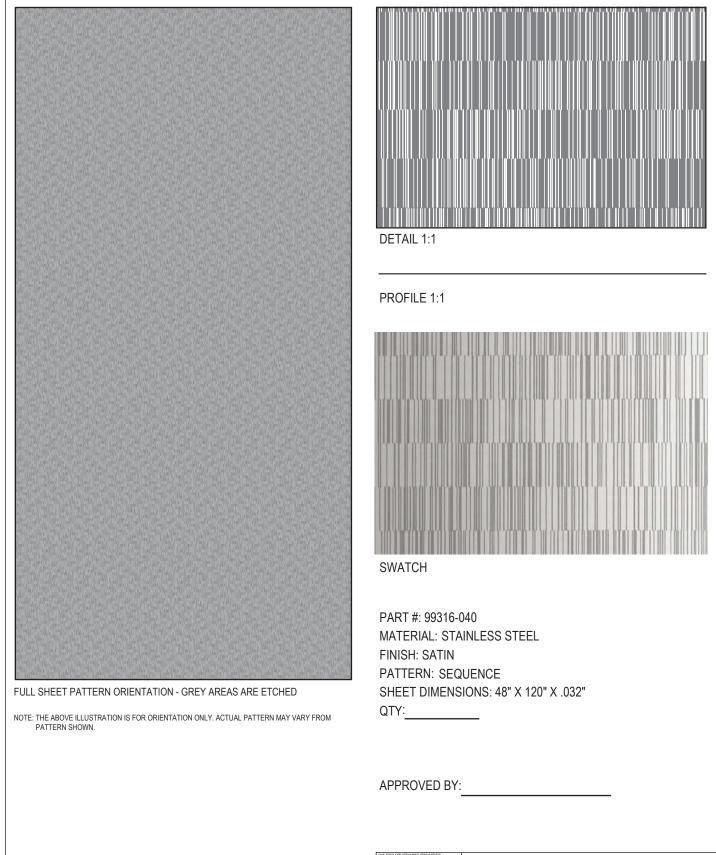

|  | UNLESS OTHERWISE SPECIFIED, DIMENSIONS ARE IN INCHES  TOLERANCES (UNLESS OTHERWISE SPECIFIED): FRACTIONAL ±1/4 ANGILI ARTERND: ±1 | FORMS+SURFACES 30 Pine Street, Pittsburgh, PA 15223<br>Tel(800) 451-0410 Fax(412) 781-7840               |                |            |              |                 |     |       |        |  |
|--|-----------------------------------------------------------------------------------------------------------------------------------|----------------------------------------------------------------------------------------------------------|----------------|------------|--------------|-----------------|-----|-------|--------|--|
|  |                                                                                                                                   |                                                                                                          | NAME           | DATE       | DESCRIPTION: |                 |     |       |        |  |
|  | TWO PLACE DECIMAL: ±.030<br>THREE PLACE DECIMAL: ±.020                                                                            | DWN                                                                                                      | JS             | 03/30/2012 |              |                 |     |       |        |  |
|  | MATERIAL: STAINLESS STEEL                                                                                                         |                                                                                                          |                |            |              | ECO-ETCH SHEETS |     |       |        |  |
|  | PATTERN: SEQUENCE                                                                                                                 | DO N                                                                                                     | OT SCALE I     | DRAWING    |              |                 |     |       |        |  |
|  | WEIGHT: -                                                                                                                         | PROPR                                                                                                    | EIETARY AND CO | NFIDENTIAL |              |                 |     |       |        |  |
|  | SOURCE: -                                                                                                                         | THE INFORMATION CONTAINED IN THIS<br>DRAWING IS THE SOLE PROPERTY OF<br>FORMS+SURFACES, ANY REPRODUCTION |                | SIZE       | DWG. NO.     |                 | REV | SHEET |        |  |
|  | SCALE: N.T.S                                                                                                                      | IN PART OR AS A WHOLE WITHOUT WRITTEN PERMISSION IS PROHIBITED.                                          |                |            | В            |                 |     | 000   | 1 OF 1 |  |
|  |                                                                                                                                   |                                                                                                          |                |            |              |                 |     |       |        |  |