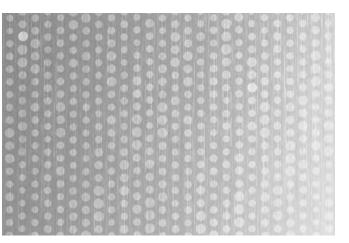

FULL SHEET PATTERN ORIENTATION - GREY AREAS ARE ETCHED

NOTE: THE ABOVE ILLUSTRATION IS FOR ORIENTATION ONLY. ACTUAL PATTERN MAY VARY FROM PATTERN SHOWN.

DETAIL 1:1

## PROFILE 1:1

SWATCH

PART #: 99316-038 MATERIAL: STAINLESS STEEL FINISH: SATIN PATTERN: FLICKER SHEET DIMENSIONS: 48" X 120" X .032" QTY:\_\_\_\_\_

APPROVED BY:

| UNLESS OTHERWISE SPECIFIED,<br>DIMENSIONS ARE IN INCHES<br>TOLERANCES (UNLESS OTHERWISE<br>SPECIFIED):<br>FRACTIONAL: ±1/4<br>ANGULAR/BEND: ±1<br>TWO PLACE DECIMAL: ±.030<br>THREE PLACE DECIMAL: ±.030 | FORMS+SURFACES <sup>30 Pine Street, Plitsburgh, PA 15223</sup><br>Te(800) 451-0410 Fax(412) 781-7840     |      |            |                 |     |       |        |
|----------------------------------------------------------------------------------------------------------------------------------------------------------------------------------------------------------|----------------------------------------------------------------------------------------------------------|------|------------|-----------------|-----|-------|--------|
|                                                                                                                                                                                                          |                                                                                                          | NAME | DATE       | DESCRIPTION:    |     |       |        |
|                                                                                                                                                                                                          | DWN                                                                                                      | JS   | 03/30/2012 |                 |     |       |        |
| MATERIAL: STAINLESS STEEL                                                                                                                                                                                |                                                                                                          |      |            | ECO-ETCH SHEETS |     |       |        |
| PATTERN: FLICKER                                                                                                                                                                                         | DO NOT SCALE DRAWING                                                                                     |      |            |                 |     |       |        |
| WEIGHT: -                                                                                                                                                                                                | PROPRIETARY AND CONFIDENTIAL                                                                             |      |            | 1               |     |       |        |
| SOURCE: -                                                                                                                                                                                                | THE INFORMATION CONTAINED IN THIS<br>DRAWING IS THE SOLE PROPERTY OF<br>FORMS+SURFACES. ANY REPRODUCTION |      | SIZE       | DWG. NO.        | REV | SHEET |        |
| SCALE: N.T.S                                                                                                                                                                                             | IN PART OR AS A WHOLE WITHOUT<br>WRITTEN PERMISSION IS PROHIBITED.                                       |      |            | В               |     | 000   | 1 OF 1 |