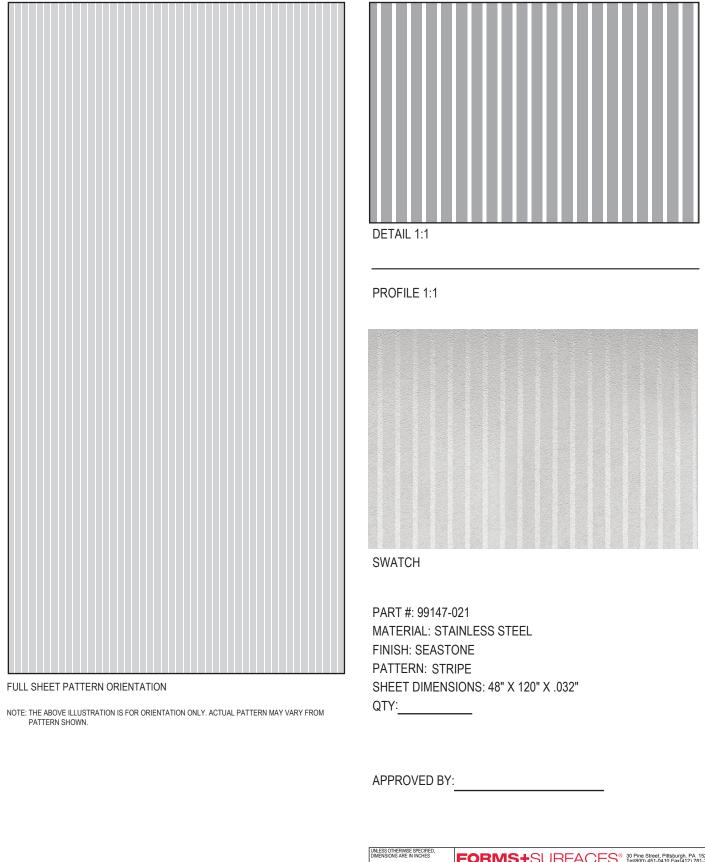

|  | UNLESS OTHERWISE SPECIFIED, DIMENSIONS ARE IN INCHES  TOLERANCES (UNLESS OTHERWISE SPECIFIED): FRACTIONAL: ±1/4 ANGULARBEND: ±1/4 TWO PLACE DECIMAL: ±030 THREE PLACE DECIMAL: ±030 | FORMS+SURFACES® 30 Pine Street, Pittsburgh, PA 15223 Tel(800) 451-0410 Fax(412) 781-7840                                                                                       |      |            |                 |          |     |        |
|--|-------------------------------------------------------------------------------------------------------------------------------------------------------------------------------------|--------------------------------------------------------------------------------------------------------------------------------------------------------------------------------|------|------------|-----------------|----------|-----|--------|
|  |                                                                                                                                                                                     |                                                                                                                                                                                | NAME | DATE       | DESCRIPTION:    |          |     |        |
|  |                                                                                                                                                                                     | DWN                                                                                                                                                                            | JS   | 06/21/2011 |                 |          |     |        |
|  | MATERIAL: STAINLESS STEEL                                                                                                                                                           |                                                                                                                                                                                |      |            | ECO-ETCH SHEETS |          |     |        |
|  | PATTERN: STRIPE                                                                                                                                                                     | DO NOT SCALE DRAWING                                                                                                                                                           |      |            |                 |          |     |        |
|  | WEIGHT: -                                                                                                                                                                           | PROPRIETARY AND CONFIDENTIAL                                                                                                                                                   |      |            |                 |          |     |        |
|  | SOURCE: -                                                                                                                                                                           | THE INFORMATION CONTAINED IN THIS<br>DRAWING IS THE SOLE PROPERTY OF<br>FORMS-SUFFACES. ANY REPRODUCTION<br>IN PART OR AS A WHOLE WITHOUT<br>WRITTEN PERMISSION IS PROHIBITED. |      |            | SIZE            | DWG. NO. | REV | SHEET  |
|  | SCALE: N.T.S                                                                                                                                                                        |                                                                                                                                                                                |      |            | В               |          | 000 | 1 OF 1 |