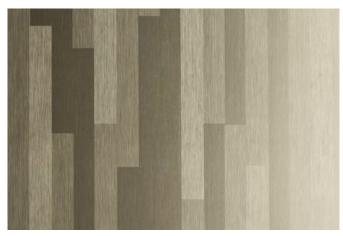

## PROFILE 1:1

**SWATCH** 

PART #: 99320-041

MATERIAL: FUSED WHITE GOLD

FINISH: SATIN PATTERN: STACKS

SHEET DIMENSIONS: 48" X 120" X .032"

QTY:\_\_\_\_\_

| APPROVED BY: |
|--------------|
|--------------|