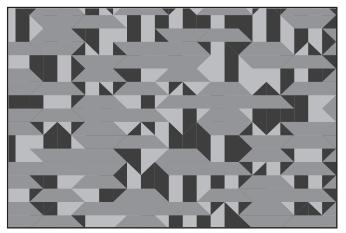

FULL SHEET PATTERN ORIENTATION - GREY AREAS ARE ETCHED

NOTE: THE ABOVE ILLUSTRATION IS FOR ORIENTATION ONLY. ACTUAL PATTERN MAY VARY FROM PATTERN SHOWN.

DETAIL 1:1

## PROFILE 1:1