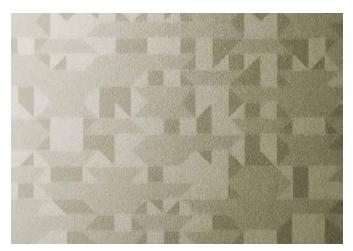

## SWATCH

PART #: 99079-045 MATERIAL: FUSED WHITE GOLD FINISH: SEASTONE PATTERN: GLACIER SHEET DIMENSIONS: 48" X 120" X .032" (1219 mm X 3048 mm X 0.8 mm)

QTY:\_\_\_\_\_

APPROVED BY:

| UNLESS OTHERWISE SPECIFIED,<br>DIMENSIONS ARE IN INCHES<br>TOLERANCES (UNLESS OTHERWISE<br>SPECIFIED)<br>FRACTIONAL: ±114<br>ANGULARIBEND: ±1<br>TWO PLACE DECIMAL: ±030<br>THREE PLACE DECIMAL: ±030 | FORMS+SURFACES <sup>®</sup> 30 Pine Street. Pittsburgh, PA 15223<br>Tel(800) 451-0410 Fax(412) 781-7840  |      |            |                 |     |       |        |  |
|-------------------------------------------------------------------------------------------------------------------------------------------------------------------------------------------------------|----------------------------------------------------------------------------------------------------------|------|------------|-----------------|-----|-------|--------|--|
|                                                                                                                                                                                                       |                                                                                                          | NAME | DATE       | DESCRIPTION:    |     |       |        |  |
|                                                                                                                                                                                                       | DWN                                                                                                      | JS   | 07/25/2014 |                 |     |       |        |  |
| MATERIAL: FUSED WHITE GOLD                                                                                                                                                                            |                                                                                                          |      |            | ECO-ETCH SHEETS |     |       |        |  |
| PATTERN: GLACIER                                                                                                                                                                                      | DO NOT SCALE DRAWING                                                                                     |      |            |                 |     |       |        |  |
| WEIGHT: -                                                                                                                                                                                             | PROPRIETARY AND CONFIDENTIAL                                                                             |      |            |                 |     |       |        |  |
| SOURCE: -                                                                                                                                                                                             | THE INFORMATION CONTAINED IN THIS<br>DRAWING IS THE SOLE PROPERTY OF<br>FORMS+SURFACES. ANY REPRODUCTION |      | SIZE       | DWG. NO.        | REV | SHEET |        |  |
| SCALE: N.T.S                                                                                                                                                                                          | IN PART OR AS A WHOLE WITHOUT<br>WRITTEN PERMISSION IS PROHIBITED.                                       |      |            | B               |     | 000   | 1 OF 1 |  |