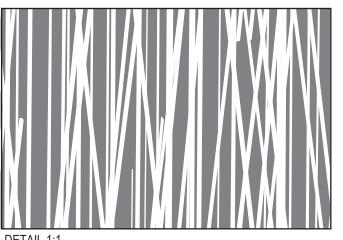

FULL SHEET PATTERN ORIENTATION - GREY AREAS ARE ETCHED

NOTE: THE ABOVE ILLUSTRATION IS FOR ORIENTATION ONLY. ACTUAL PATTERN MAY VARY FROM PATTERN SHOWN.

DETAIL 1:1