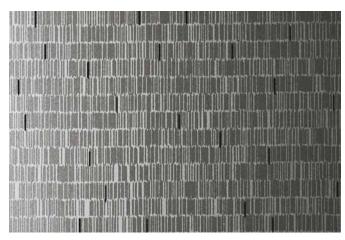

## PROFILE 1:1

**SWATCH** 

PART #: 99333-044

MATERIAL: FUSED NICKEL SILVER

FINISH: MIRROR PATTERN: DASH

SHEET DIMENSIONS: 48" X 120" X .032"

(1219 mm X 3048 mm X 0.8 mm)

QTY: