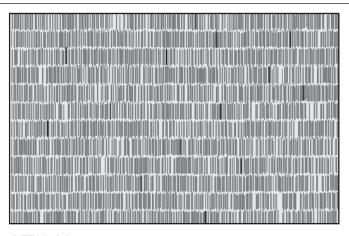

## PROFILE 1:1

**SWATCH** 

PART #: 99333-044

MATERIAL: FUSED NICKEL SILVER

FINISH: MIRROR PATTERN: DASH

SHEET DIMENSIONS: 48" X 120" X .032"

(1219 mm X 3048 mm X 0.8 mm)

QTY: