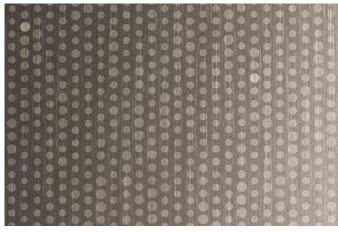

## PROFILE 1:1

**SWATCH** 

PART #: 99206-038

MATERIAL: FUSED NICKEL SILVER

FINISH: SATIN

PATTERN: FLICKER

SHEET DIMENSIONS: 48" X 120" X .032"

QTY:\_\_\_\_\_