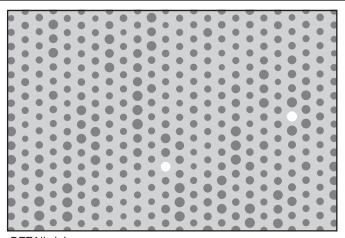

## PROFILE 1:1

**SWATCH** 

PART #: 99206-038

MATERIAL: FUSED NICKEL SILVER

FINISH: SATIN

PATTERN: FLICKER

SHEET DIMENSIONS: 48" X 120" X .032"

QTY:\_\_\_\_\_