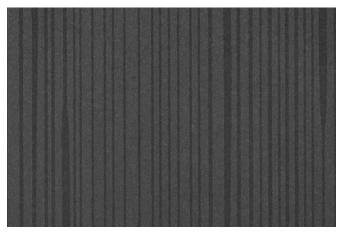

## PROFILE 1:1

**SWATCH** 

PART #: 99083-009

MATERIAL: FUSED GRAPHITE

FINISH: SEASTONE PATTERN: SILKWORM

SHEET DIMENSIONS: 48" X 120" X .032"

QTY:\_\_\_\_\_

APPROVED BY: