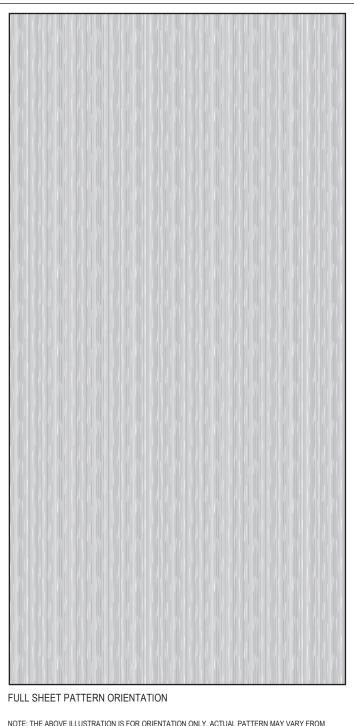

NOTE: THE ABOVE ILLUSTRATION IS FOR ORIENTATION ONLY. ACTUAL PATTERN MAY VARY FROM PATTERN SHOWN.

DETAIL 1:1

## PROFILE 1:1

**SWATCH** 

PART #: 99083-009

MATERIAL: FUSED GRAPHITE

FINISH: SEASTONE PATTERN: SILKWORM

SHEET DIMENSIONS: 48" X 120" X .032"

QTY:\_\_\_\_\_

APPROVED BY: