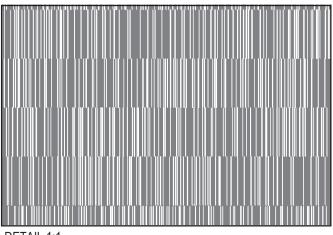

NOTE: THE ABOVE ILLUSTRATION IS FOR ORIENTATION ONLY. ACTUAL PATTERN MAY VARY FROM PATTERN SHOWN.

DETAIL 1:1

## PROFILE 1:1

**SWATCH** 

PART #: 99105-040

MATERIAL: FUSED BRONZE

FINISH: SATIN

PATTERN: SEQUENCE

SHEET DIMENSIONS: 48" X 120" X .032"

QTY:\_\_\_\_\_