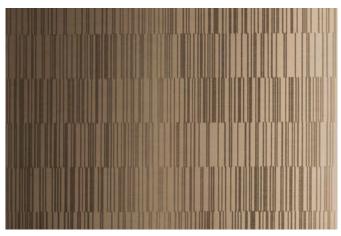

## PROFILE 1:1

**SWATCH** 

PART #: 99105-040

MATERIAL: FUSED BRONZE

FINISH: SATIN

PATTERN: SEQUENCE

SHEET DIMENSIONS: 48" X 120" X .032"

QTY:\_\_\_\_\_