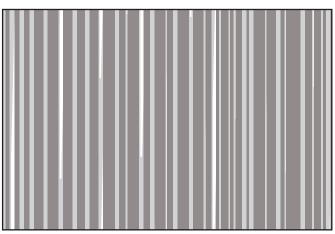

## PROFILE 1:1

**SWATCH** 

PART #: 99105-031

MATERIAL: FUSED BRONZE

FINISH: SATIN

PATTERN: SEAGRASS

SHEET DIMENSIONS: 48" X 120" X .032"

QTY:\_\_\_\_\_