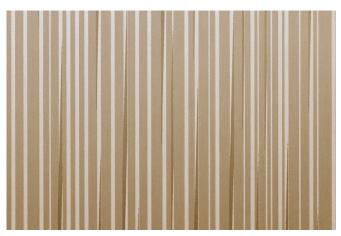

## PROFILE 1:1

**SWATCH** 

PART #: 99105-031

MATERIAL: FUSED BRONZE

FINISH: SATIN

PATTERN: SEAGRASS

SHEET DIMENSIONS: 48" X 120" X .032"

QTY:\_\_\_\_\_