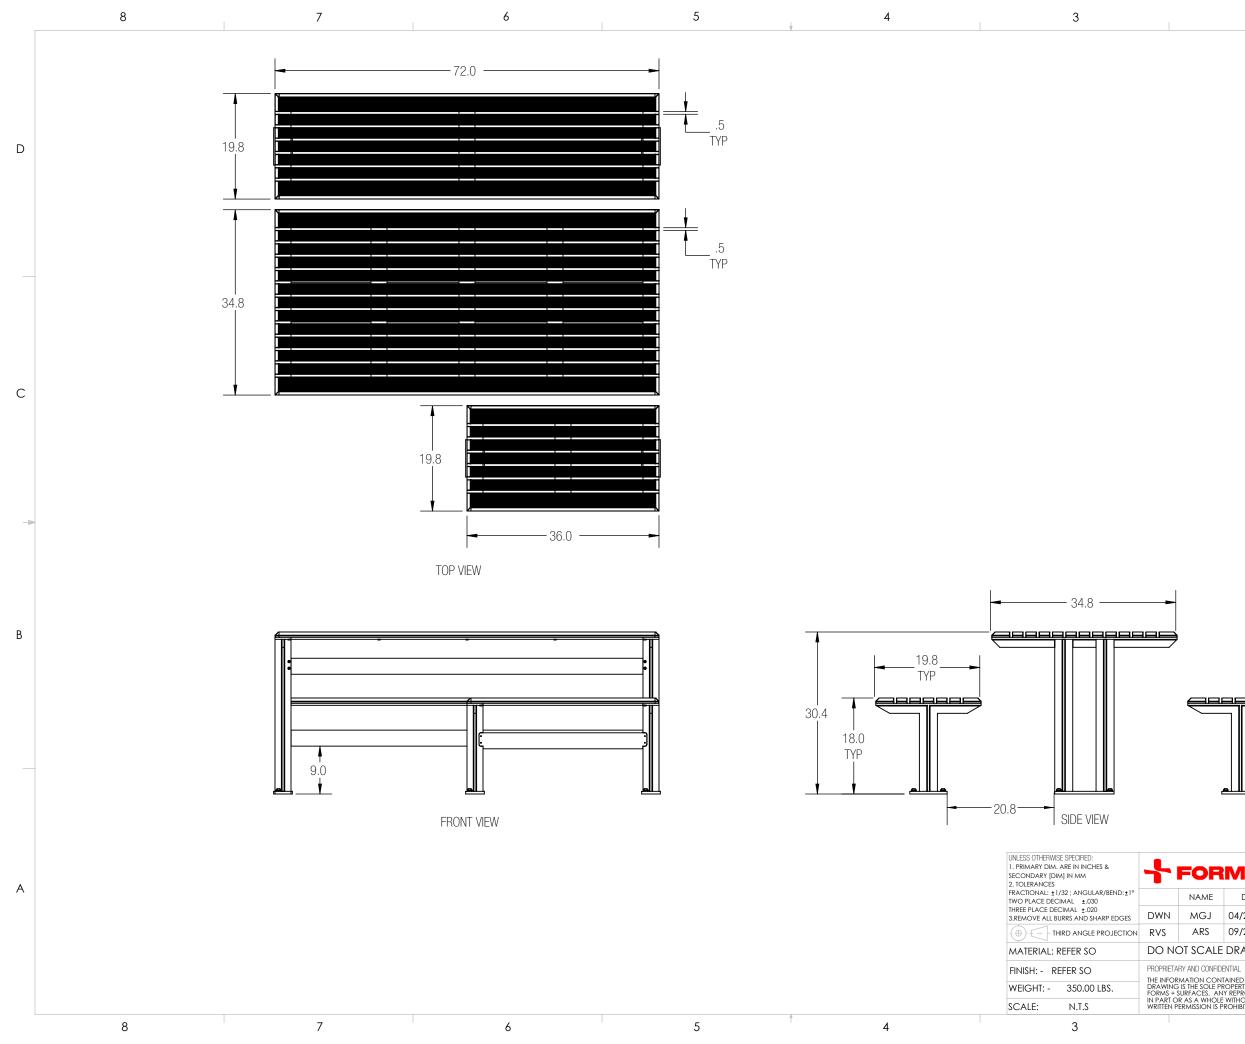

## FORMS+SURFACES 30 Pine Street, Pittsburgh, PA 15223 Tel (412) 781-9003 Fax (412) 781-7840

DATE NAME DWN MGJ 04/23/2018 ARS 09/26/2018 DO NOT SCALE DRAWING

DESCRIPTION:

KNIGHT TABLE ENSEMBLE ADA, BACKLESS, ALUMINUM SLATS STKNI-72NA-ADA