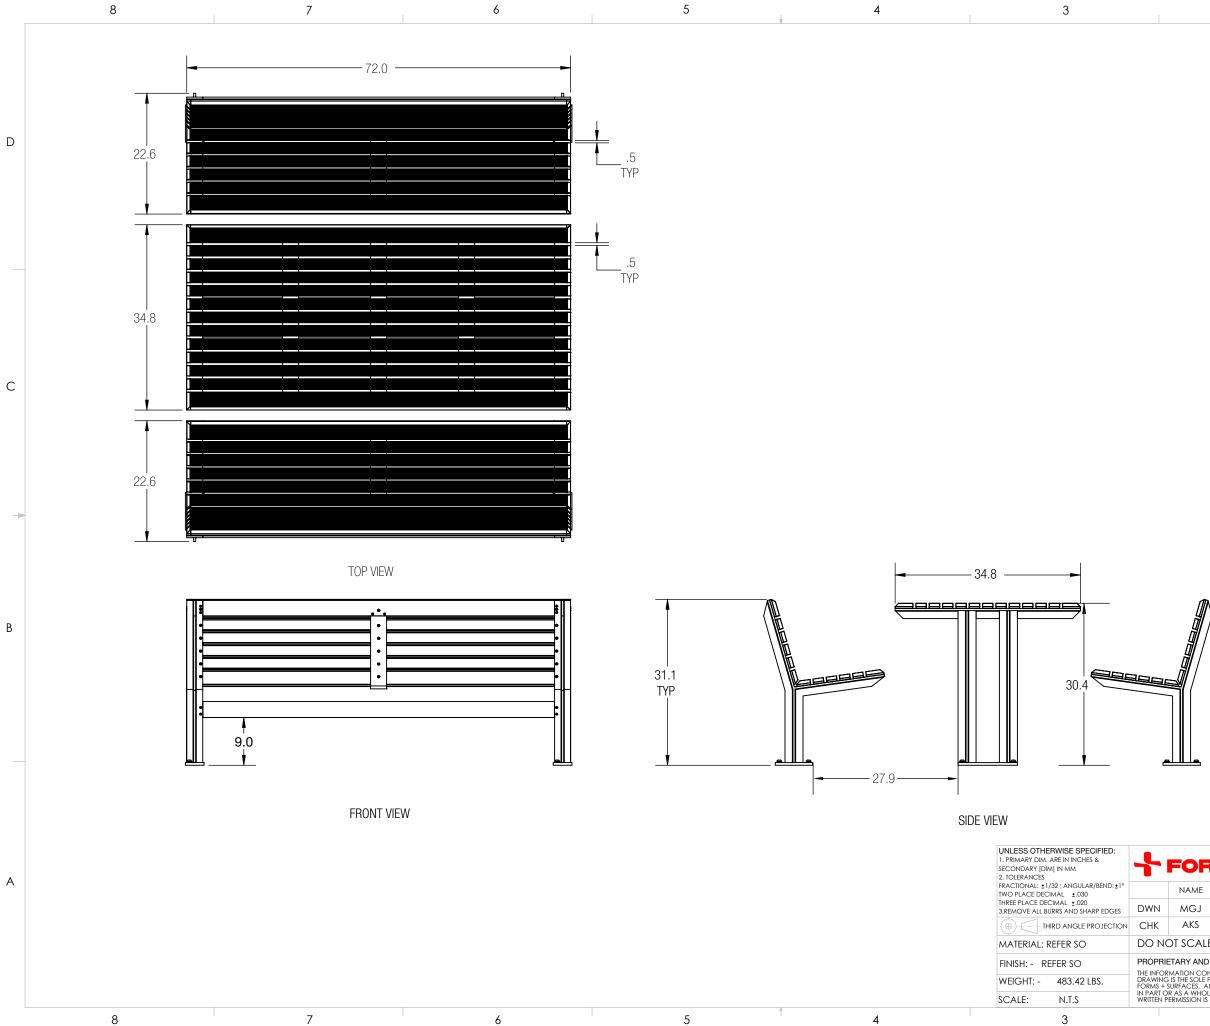

DESCRIPTION: KNIGHT TABLE ENSEMBLE BACKED, ALUMINUM SLATS STKNI-72BA

| ETARY AND CONFIDENTIAL                                                                                                                     |   |
|--------------------------------------------------------------------------------------------------------------------------------------------|---|
| RMATION CONTAINED IN THIS<br>5 IS THE SOLE PROPERTY OF<br>SURFACES. ANY REPRODUCTION<br>DR AS A WHOLE WITHOUT<br>"ERMISSION IS PROHIBITED. | S |