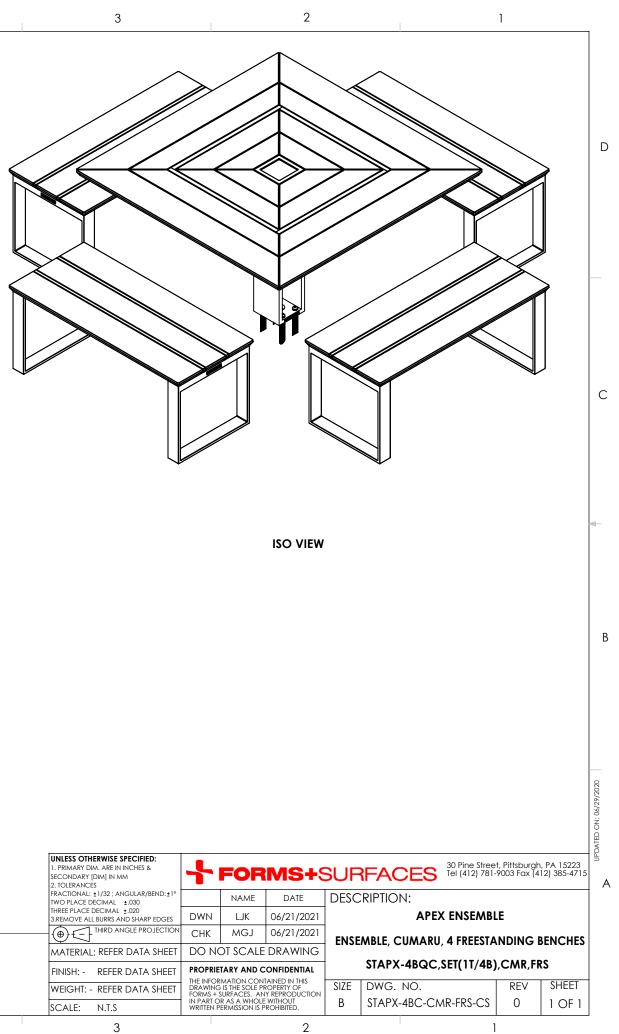

| UNLESS OTHERWISE SPECIFIED:<br>1. PRIMARY DIM. ARE IN INCHES &<br>SECONDARY [DIM] IN MM<br>2. TOLERANCES |                        |   |
|----------------------------------------------------------------------------------------------------------|------------------------|---|
| FRACTIONAL: ±1/32; ANGULAR/BEND:±1°<br>TWO PLACE DECIMAL ±.030                                           |                        |   |
| THREE PLACE DECIMAL ±.020<br>3.REMOVE ALL BURRS AND SHARP EDGES                                          | DWN                    |   |
| HIRD ANGLE PROJECTION                                                                                    | СНК                    |   |
| MATERIAL: REFER DATA SHEET                                                                               | DO NO                  | 5 |
| FINISH: - REFER DATA SHEET                                                                               | PROPRIE<br>THE INFOR   |   |
| WEIGHT: - REFER DATA SHEET                                                                               | DRAWING<br>FORMS + 1   |   |
| scale: n.t.s                                                                                             | IN PART O<br>WRITTEN P |   |
| 3                                                                                                        |                        |   |
|                                                                                                          |                        |   |