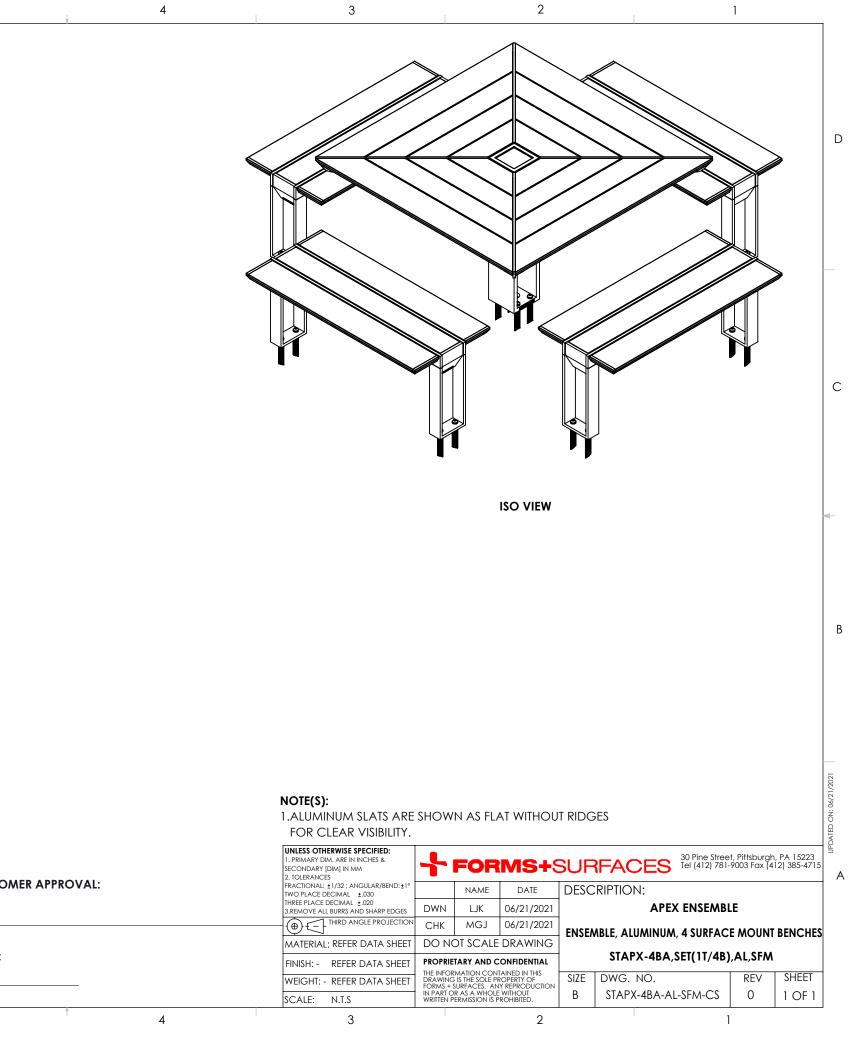

| UNLESS OTHERWISE SPECIFIED:<br>1. PRIMARY DIM. ARE IN INCHES &<br>SECONDARY [DIM] IN MM<br>2. TOLERANCES |                        |   |
|----------------------------------------------------------------------------------------------------------|------------------------|---|
| FRACTIONAL: ±1/32; ANGULAR/BEND:±1°<br>TWO PLACE DECIMAL ±.030                                           |                        |   |
| THREE PLACE DECIMAL ±.020<br>3.REMOVE ALL BURRS AND SHARP EDGES                                          | DWN                    |   |
| HIRD ANGLE PROJECTION                                                                                    | СНК                    |   |
| MATERIAL: REFER DATA SHEET                                                                               | DO NO                  | 5 |
| FINISH: - REFER DATA SHEET                                                                               | PROPRIE<br>THE INFOR   |   |
| WEIGHT: - REFER DATA SHEET                                                                               | DRAWING<br>FORMS + 1   |   |
| scale: n.t.s                                                                                             | IN PART O<br>WRITTEN P |   |
| 3                                                                                                        |                        |   |
|                                                                                                          |                        |   |