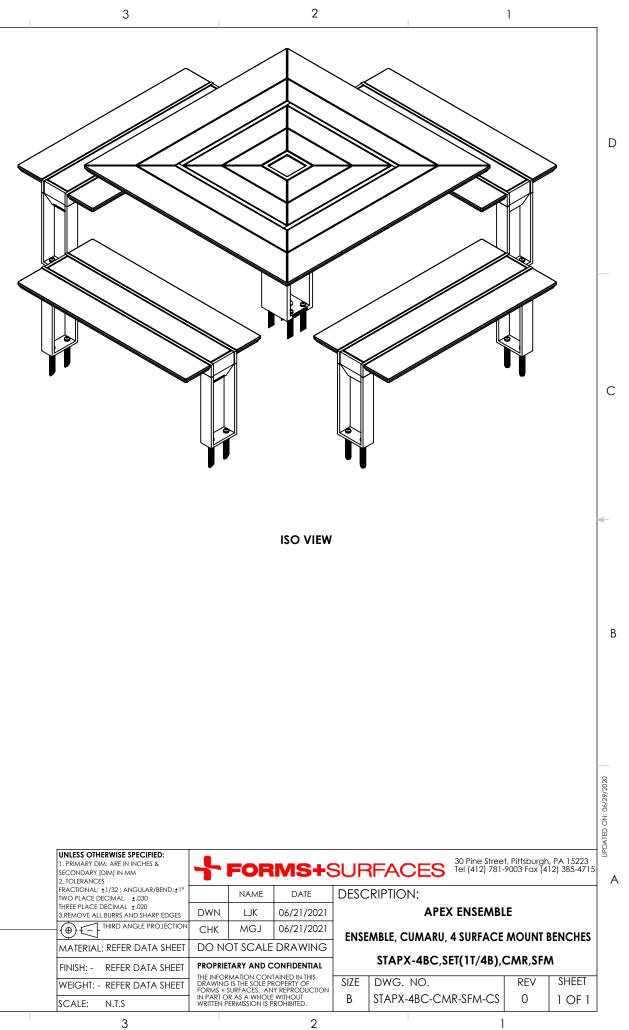

|  | UNLESS OTHERWISE SPECIFIED:<br>1. PRIMARY DIM. ARE IN INCHES &<br>SECONDARY [DIM] IN MM<br>2. TOLERANCES |                          |   |
|--|----------------------------------------------------------------------------------------------------------|--------------------------|---|
|  | FRACTIONAL: ±1/32 ; ANGULAR/BEND:±1°<br>TWO PLACE DECIMAL ±.030                                          |                          |   |
|  | THREE PLACE DECIMAL ±.020<br>3.REMOVE ALL BURRS AND SHARP EDGES                                          | DWN                      | Γ |
|  |                                                                                                          | СНК                      |   |
|  | MATERIAL: REFER DATA SHEET                                                                               | DO NO                    | Ċ |
|  | FINISH: - REFER DATA SHEET                                                                               | PROPRIET                 |   |
|  | WEIGHT: - REFER DATA SHEET                                                                               |                          |   |
|  | SCALE: N.T.S                                                                                             | IN PART OF<br>WRITTEN PE |   |
|  | 3                                                                                                        |                          |   |