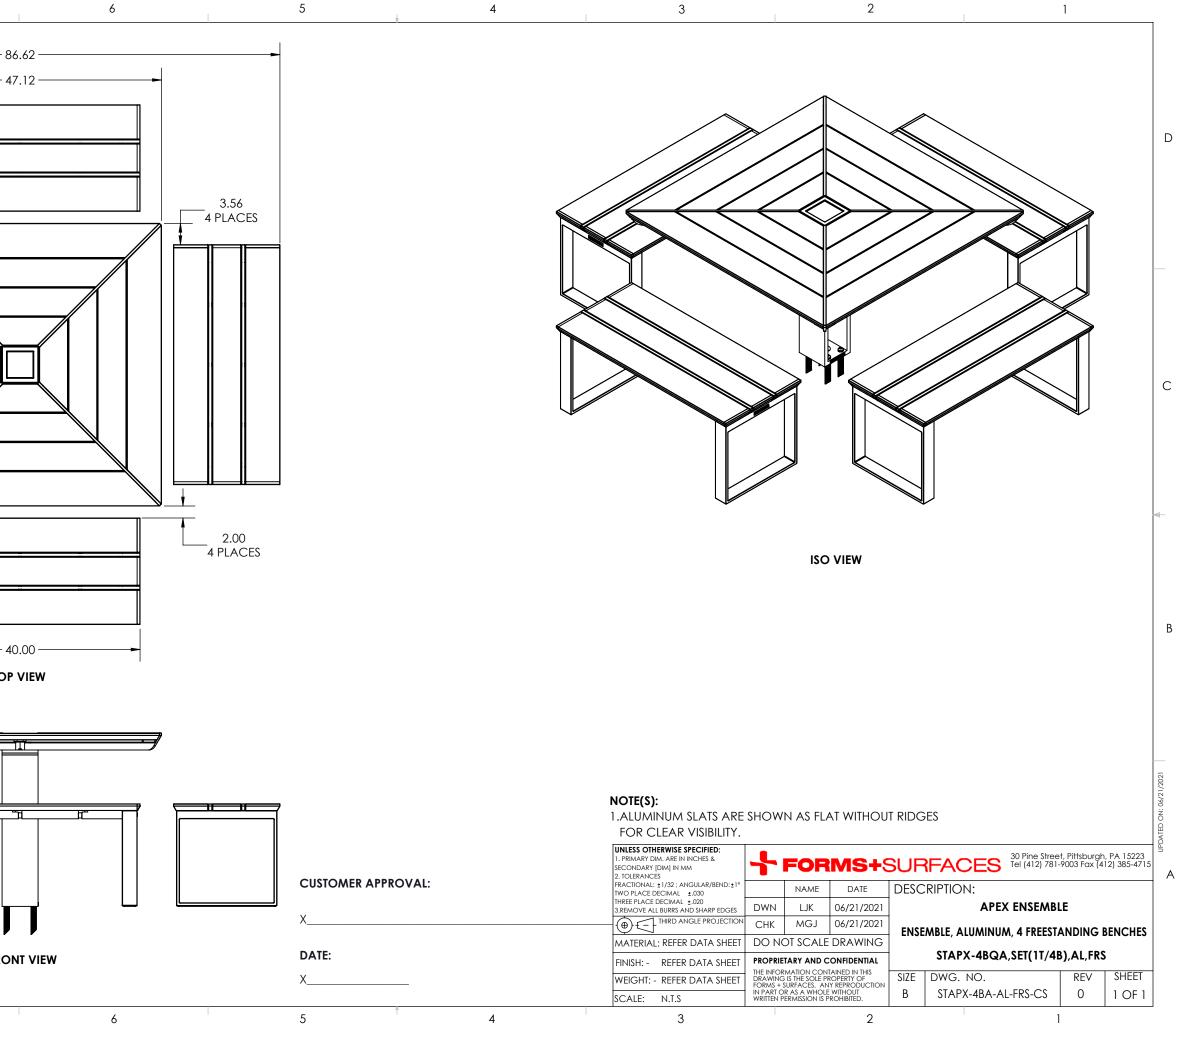

| UNLESS OTHERWISE SPECIFIED:<br>1. PRIMARY DIM. ARE IN INCHES &<br>SECONDARY [DIM] IN MM<br>2. TOLERANCES |                        |   |
|----------------------------------------------------------------------------------------------------------|------------------------|---|
| FRACTIONAL: ±1/32; ANGULAR/BEND:±1°<br>TWO PLACE DECIMAL ±.030                                           |                        |   |
| THREE PLACE DECIMAL ±.020<br>3.REMOVE ALL BURRS AND SHARP EDGES                                          | DWN                    |   |
| HIRD ANGLE PROJECTION                                                                                    | СНК                    |   |
| MATERIAL: REFER DATA SHEET                                                                               | DO NO                  | 5 |
| FINISH: - REFER DATA SHEET                                                                               | PROPRIE<br>THE INFOR   |   |
| WEIGHT: - REFER DATA SHEET                                                                               | DRAWING<br>FORMS + 1   |   |
| scale: n.t.s                                                                                             | IN PART O<br>WRITTEN P |   |
| 3                                                                                                        |                        |   |
|                                                                                                          |                        |   |