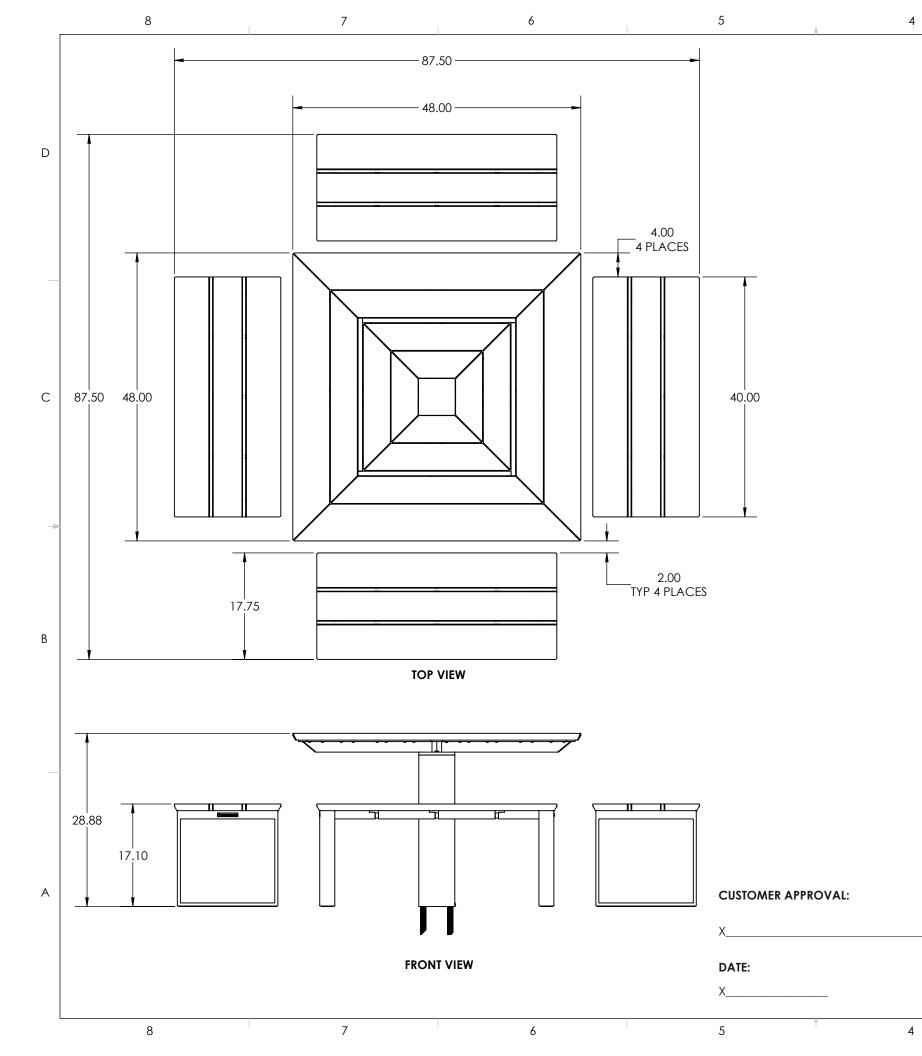

|  | UNLESS OTHERWISE SPECIFIED:<br>1. PRIMARY DIM. ARE IN INCHES &<br>SECONDARY [DIM] IN MM<br>2. TOLERANCES |                          |   |
|--|----------------------------------------------------------------------------------------------------------|--------------------------|---|
|  | FRACTIONAL: ±1/32 ; ANGULAR/BEND:±1°<br>TWO PLACE DECIMAL ±.030                                          |                          |   |
|  | THREE PLACE DECIMAL ±.020<br>3.REMOVE ALL BURRS AND SHARP EDGES                                          | DWN                      | Γ |
|  |                                                                                                          | СНК                      |   |
|  | MATERIAL: REFER DATA SHEET                                                                               | DO NO                    | Ċ |
|  | FINISH: - REFER DATA SHEET                                                                               | PROPRIET                 |   |
|  | WEIGHT: - REFER DATA SHEET                                                                               |                          |   |
|  | SCALE: N.T.S                                                                                             | IN PART OF<br>WRITTEN PE |   |
|  | 3                                                                                                        |                          |   |