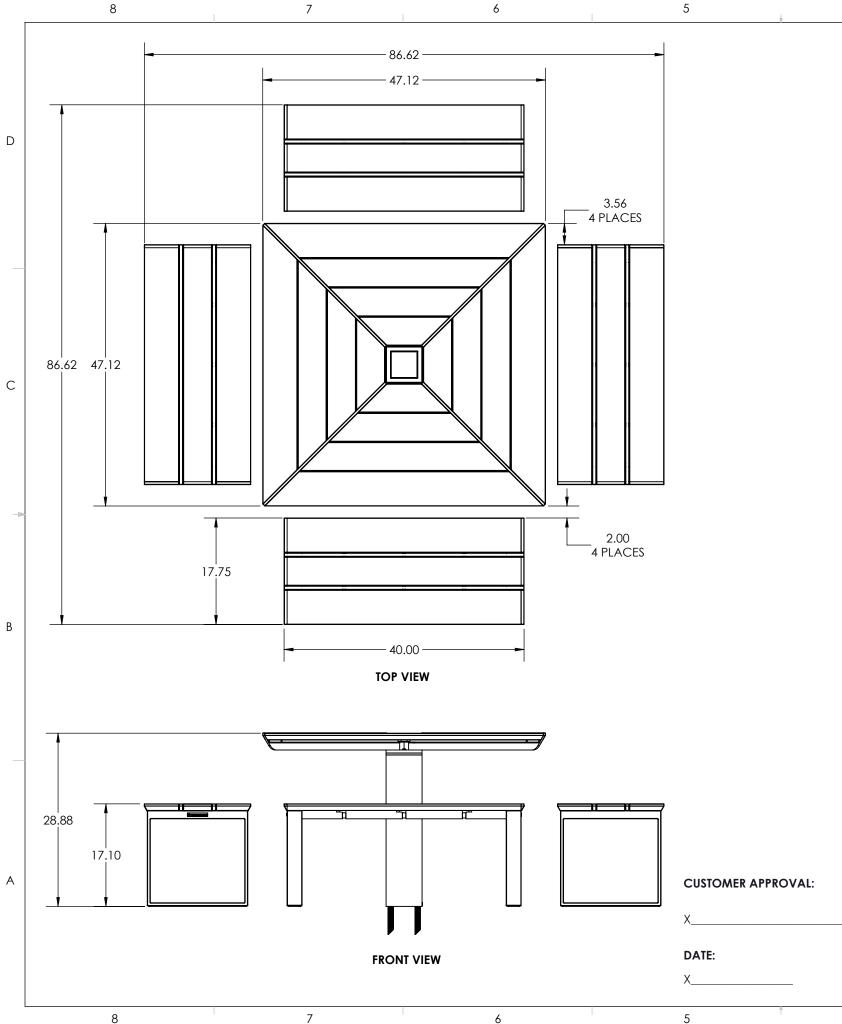

|  | UNLESS OTHERWISE SPECIFIED:<br>1. PRIMARY DIM. ARE IN INCHES &<br>SECONDARY [DIM] IN MM<br>2. TOLERANCES |                          |   |
|--|----------------------------------------------------------------------------------------------------------|--------------------------|---|
|  | FRACTIONAL: ±1/32 ; ANGULAR/BEND:±1°<br>TWO PLACE DECIMAL ±.030                                          |                          |   |
|  | THREE PLACE DECIMAL ±.020<br>3.REMOVE ALL BURRS AND SHARP EDGES                                          | DWN                      | Γ |
|  |                                                                                                          | СНК                      |   |
|  | MATERIAL: REFER DATA SHEET                                                                               | DO NO                    | Ċ |
|  | FINISH: - REFER DATA SHEET                                                                               | PROPRIET                 |   |
|  | WEIGHT: - REFER DATA SHEET                                                                               |                          |   |
|  | SCALE: N.T.S                                                                                             | IN PART OF<br>WRITTEN PE |   |
|  | 3                                                                                                        |                          |   |