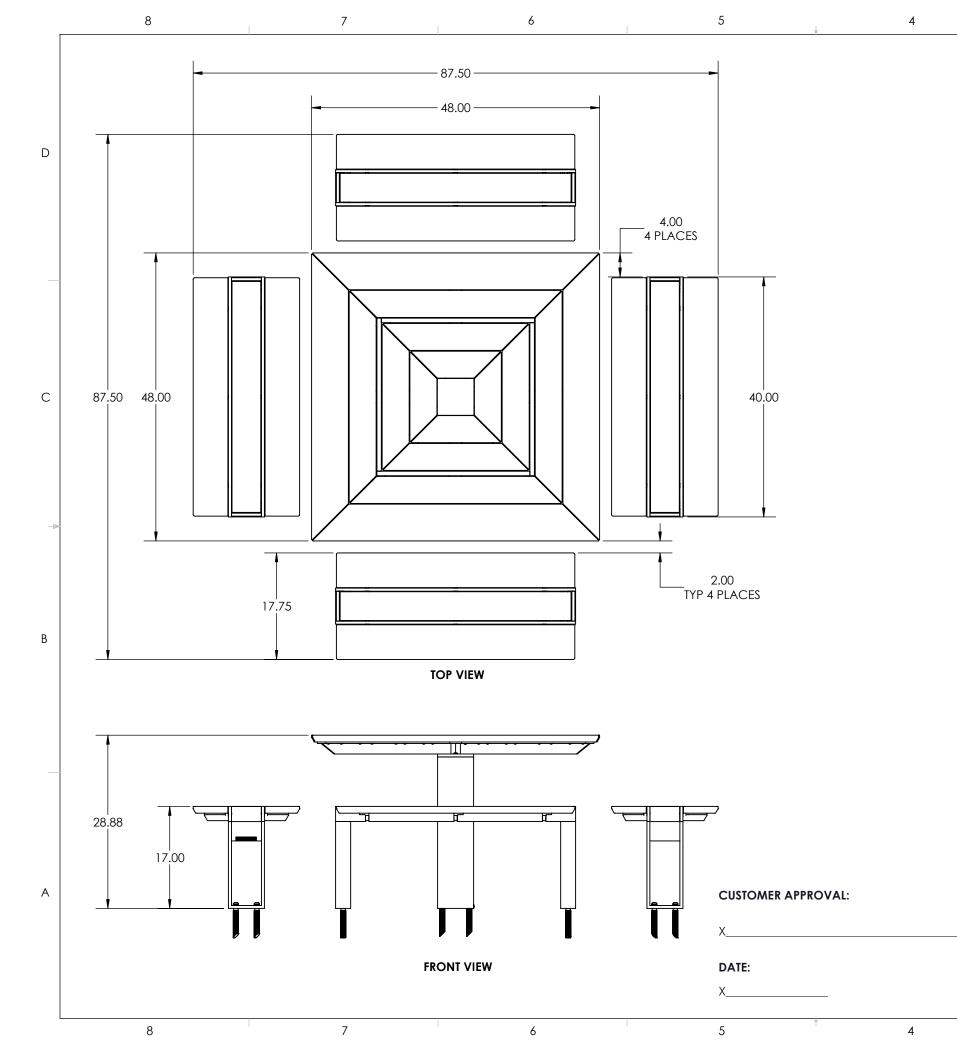

| UNLESS OTHERWISE SPECIFIED:<br>1. PRIMARY DIM. ARE IN INCHES &<br>SECONDARY [DIM] IN MM<br>2. TOLERANCES |                        |   |
|----------------------------------------------------------------------------------------------------------|------------------------|---|
| FRACTIONAL: ±1/32; ANGULAR/BEND:±1°<br>TWO PLACE DECIMAL ±.030                                           |                        |   |
| THREE PLACE DECIMAL ±.020<br>3.REMOVE ALL BURRS AND SHARP EDGES                                          | DWN                    |   |
| HIRD ANGLE PROJECTION                                                                                    | СНК                    |   |
| MATERIAL: REFER DATA SHEET                                                                               | DO NO                  | 5 |
| FINISH: - REFER DATA SHEET                                                                               | PROPRIE<br>THE INFOR   |   |
| WEIGHT: - REFER DATA SHEET                                                                               | DRAWING<br>FORMS + 1   |   |
| scale: n.t.s                                                                                             | IN PART O<br>WRITTEN P |   |
| 3                                                                                                        |                        |   |
|                                                                                                          |                        |   |