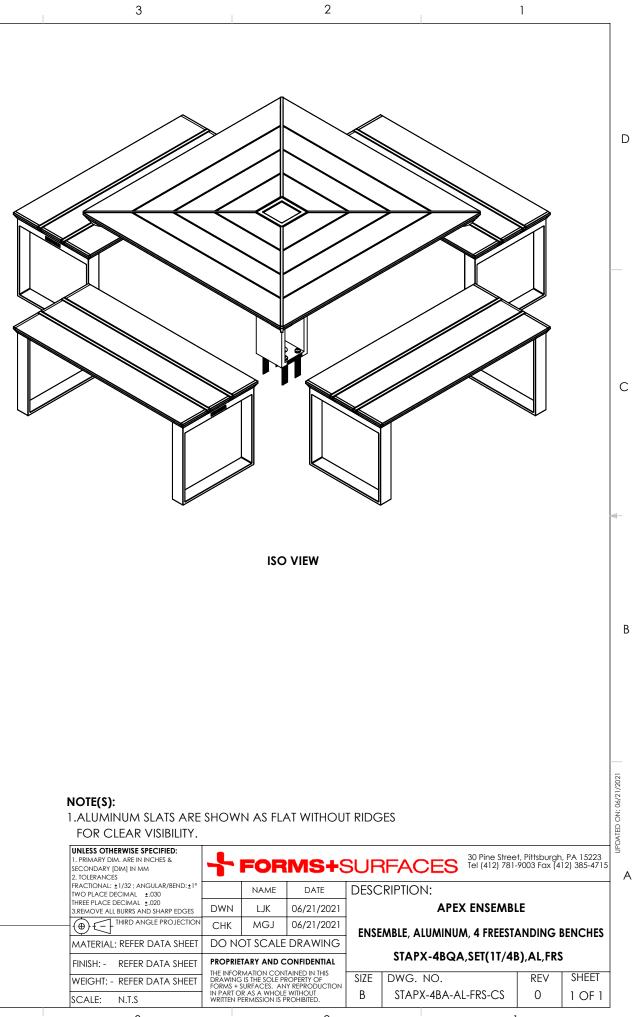

| UNLESS OTHERWISE SPECIFIED:<br>1. PRIMARY DIM. ARE IN INCHES &<br>SECONDARY [DIM] IN MM<br>2. TOLERANCES |                        |   |
|----------------------------------------------------------------------------------------------------------|------------------------|---|
| FRACTIONAL: ±1/32; ANGULAR/BEND:±1°<br>TWO PLACE DECIMAL ±.030                                           |                        |   |
| THREE PLACE DECIMAL ±.020<br>3.REMOVE ALL BURRS AND SHARP EDGES                                          | DWN                    |   |
| HIRD ANGLE PROJECTION                                                                                    | СНК                    |   |
| MATERIAL: REFER DATA SHEET                                                                               | DO NO                  | 5 |
| FINISH: - REFER DATA SHEET                                                                               | PROPRIE<br>THE INFOR   |   |
| WEIGHT: - REFER DATA SHEET                                                                               | DRAWING<br>FORMS + 1   |   |
| scale: n.t.s                                                                                             | IN PART O<br>WRITTEN P |   |
| 3                                                                                                        |                        |   |
|                                                                                                          |                        |   |