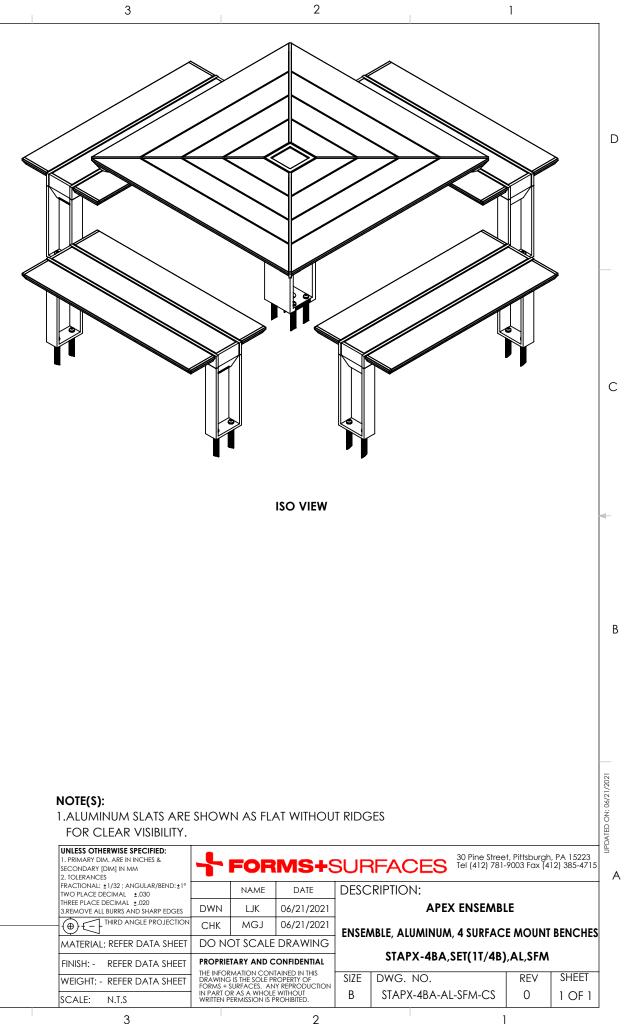

|  | UNLESS OTHERWISE SPECIFIED:<br>1. PRIMARY DIM. ARE IN INCHES &<br>SECONDARY [DIM] IN MM<br>2. TOLERANCES |                          |   |
|--|----------------------------------------------------------------------------------------------------------|--------------------------|---|
|  | FRACTIONAL: ±1/32 ; ANGULAR/BEND:±1°<br>TWO PLACE DECIMAL ±.030                                          |                          |   |
|  | THREE PLACE DECIMAL ±.020<br>3.REMOVE ALL BURRS AND SHARP EDGES                                          | DWN                      | Γ |
|  |                                                                                                          | СНК                      |   |
|  | MATERIAL: REFER DATA SHEET                                                                               | DO NO                    | Ċ |
|  | FINISH: - REFER DATA SHEET                                                                               | PROPRIET                 |   |
|  | WEIGHT: - REFER DATA SHEET                                                                               |                          |   |
|  | SCALE: N.T.S                                                                                             | IN PART OF<br>WRITTEN PE |   |
|  | 3                                                                                                        |                          |   |