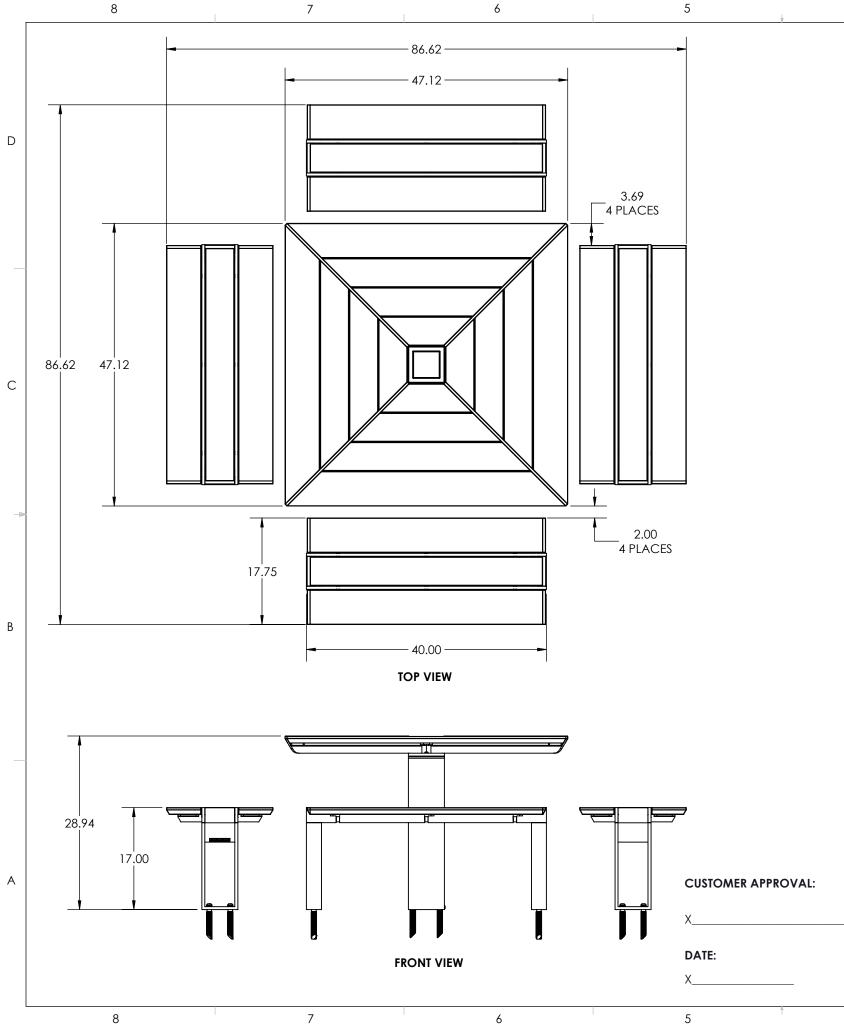

|  | UNLESS OTHERWISE SPECIFIED:<br>1. PRIMARY DIM. ARE IN INCHES &<br>SECONDARY [DIM] IN MM<br>2. TOLERANCES |                          |   |
|--|----------------------------------------------------------------------------------------------------------|--------------------------|---|
|  | FRACTIONAL: ±1/32 ; ANGULAR/BEND:±1°<br>TWO PLACE DECIMAL ±.030                                          |                          |   |
|  | THREE PLACE DECIMAL ±.020<br>3.REMOVE ALL BURRS AND SHARP EDGES                                          | DWN                      | Γ |
|  |                                                                                                          | СНК                      |   |
|  | MATERIAL: REFER DATA SHEET                                                                               | DO NO                    | Ċ |
|  | FINISH: - REFER DATA SHEET                                                                               | PROPRIET                 |   |
|  | WEIGHT: - REFER DATA SHEET                                                                               |                          |   |
|  | SCALE: N.T.S                                                                                             | IN PART OF<br>WRITTEN PE |   |
|  | 3                                                                                                        |                          |   |