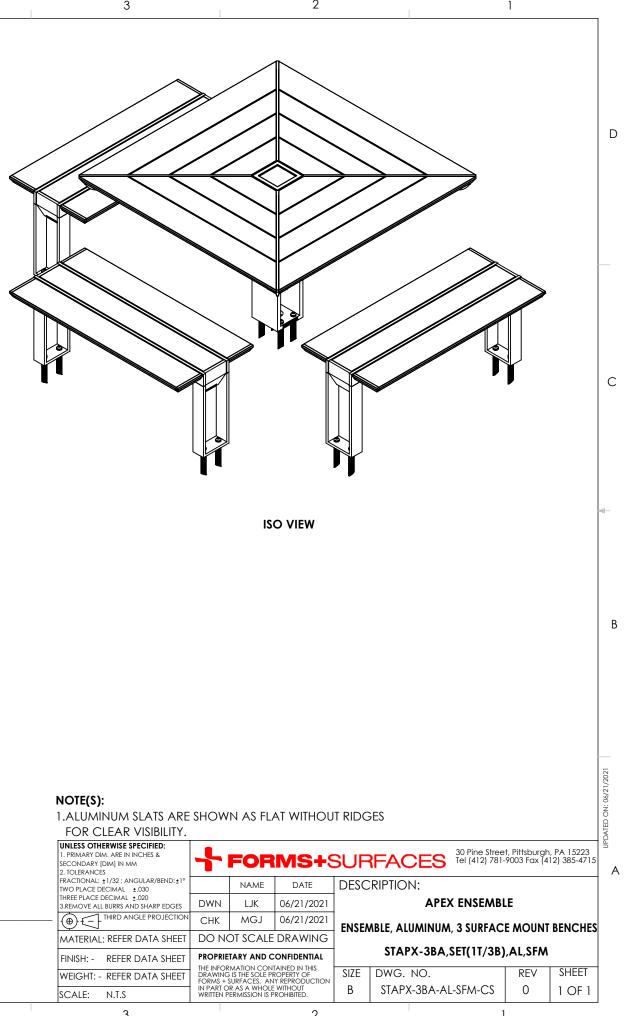

|                | NOTE(S):<br>1.ALUMINUM SLATS ARE SHOWN AS FLA<br>FOR CLEAR VISIBILITY.                                                                                                                                                                          |                                                  |             |  |
|----------------|-------------------------------------------------------------------------------------------------------------------------------------------------------------------------------------------------------------------------------------------------|--------------------------------------------------|-------------|--|
| R APPROVAL:    | UNLESS OTHERWISE SPECIFIED:<br>1. PRIMARY DIM. ARE IN INCHES &<br>SECONDARY [DIM] IN MM<br>2. TOLERANCES<br>FRACTIONAL: ±1/32 : ANGULAR/BEND: ±1°<br>TWO PLACE DECIMAL ±.030<br>THREE PLACE DECIMAL ±.020<br>3.REMOVE ALL BURRS AND SHARP EDGES | -                                                | FOR         |  |
|                |                                                                                                                                                                                                                                                 | DWN                                              | NAME<br>LJK |  |
|                |                                                                                                                                                                                                                                                 | СНК                                              | MGJ         |  |
|                | MATERIAL: REFER DATA SHEET                                                                                                                                                                                                                      | DO NOT SCALE                                     |             |  |
|                | FINISH: - REFER DATA SHEET                                                                                                                                                                                                                      | PROPRIETARY AND C                                |             |  |
|                | WEIGHT: - REFER DATA SHEET                                                                                                                                                                                                                      | DRAWING IS THE SOLE PR<br>FORMS + SURFACES. AN   |             |  |
|                | SCALE: N.T.S                                                                                                                                                                                                                                    | IN PART OR AS A WHOLE<br>WRITTEN PERMISSION IS P |             |  |
| <sup>†</sup> 4 | 3                                                                                                                                                                                                                                               |                                                  |             |  |