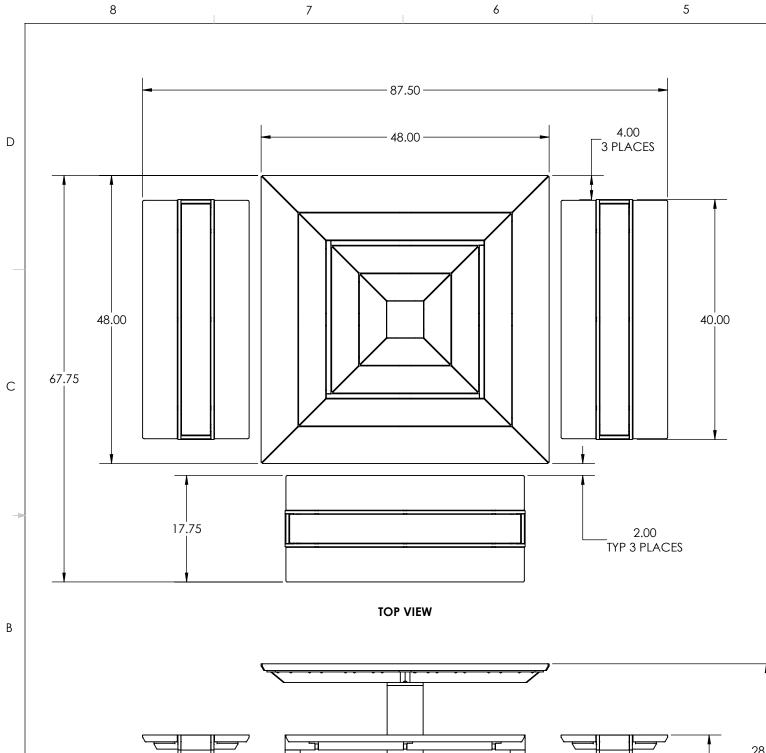

|                | NOTE(S):<br>1.ALUMINUM SLATS ARE SHOWN AS FLA<br>FOR CLEAR VISIBILITY.                                                                                                                                                                          |                                                  |             |  |
|----------------|-------------------------------------------------------------------------------------------------------------------------------------------------------------------------------------------------------------------------------------------------|--------------------------------------------------|-------------|--|
| R APPROVAL:    | UNLESS OTHERWISE SPECIFIED:<br>1. PRIMARY DIM. ARE IN INCHES &<br>SECONDARY [DIM] IN MM<br>2. TOLERANCES<br>FRACTIONAL: ±1/32 : ANGULAR/BEND: ±1°<br>TWO PLACE DECIMAL ±.030<br>THREE PLACE DECIMAL ±.020<br>3.REMOVE ALL BURRS AND SHARP EDGES | -                                                | FOR         |  |
|                |                                                                                                                                                                                                                                                 | DWN                                              | NAME<br>LJK |  |
|                |                                                                                                                                                                                                                                                 | СНК                                              | MGJ         |  |
|                | MATERIAL: REFER DATA SHEET                                                                                                                                                                                                                      | DO NOT SCALE                                     |             |  |
|                | FINISH: - REFER DATA SHEET                                                                                                                                                                                                                      | PROPRIETARY AND C                                |             |  |
|                | WEIGHT: - REFER DATA SHEET                                                                                                                                                                                                                      | DRAWING IS THE SOLE PR<br>FORMS + SURFACES. AN   |             |  |
|                | SCALE: N.T.S                                                                                                                                                                                                                                    | IN PART OR AS A WHOLE<br>WRITTEN PERMISSION IS P |             |  |
| <sup>†</sup> 4 | 3                                                                                                                                                                                                                                               |                                                  |             |  |