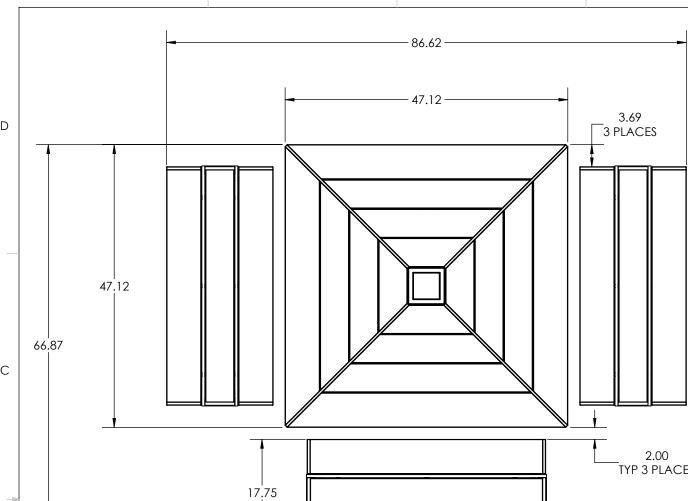

|                | NOTE(S):<br>1.ALUMINUM SLATS ARE SHOWN AS FLA<br>FOR CLEAR VISIBILITY.                                                                                                                                                                          |                                                  |             |  |
|----------------|-------------------------------------------------------------------------------------------------------------------------------------------------------------------------------------------------------------------------------------------------|--------------------------------------------------|-------------|--|
| R APPROVAL:    | UNLESS OTHERWISE SPECIFIED:<br>1. PRIMARY DIM. ARE IN INCHES &<br>SECONDARY [DIM] IN MM<br>2. TOLERANCES<br>FRACTIONAL: ±1/32 : ANGULAR/BEND: ±1°<br>TWO PLACE DECIMAL ±.030<br>THREE PLACE DECIMAL ±.020<br>3.REMOVE ALL BURRS AND SHARP EDGES | -                                                | FOR         |  |
|                |                                                                                                                                                                                                                                                 | DWN                                              | NAME<br>LJK |  |
|                |                                                                                                                                                                                                                                                 | СНК                                              | MGJ         |  |
|                | MATERIAL: REFER DATA SHEET                                                                                                                                                                                                                      | DO NOT SCALE                                     |             |  |
|                | FINISH: - REFER DATA SHEET                                                                                                                                                                                                                      | PROPRIETARY AND C                                |             |  |
|                | WEIGHT: - REFER DATA SHEET                                                                                                                                                                                                                      | DRAWING IS THE SOLE PR<br>FORMS + SURFACES. AN   |             |  |
|                | SCALE: N.T.S                                                                                                                                                                                                                                    | IN PART OR AS A WHOLE<br>WRITTEN PERMISSION IS P |             |  |
| <sup>†</sup> 4 | 3                                                                                                                                                                                                                                               |                                                  |             |  |