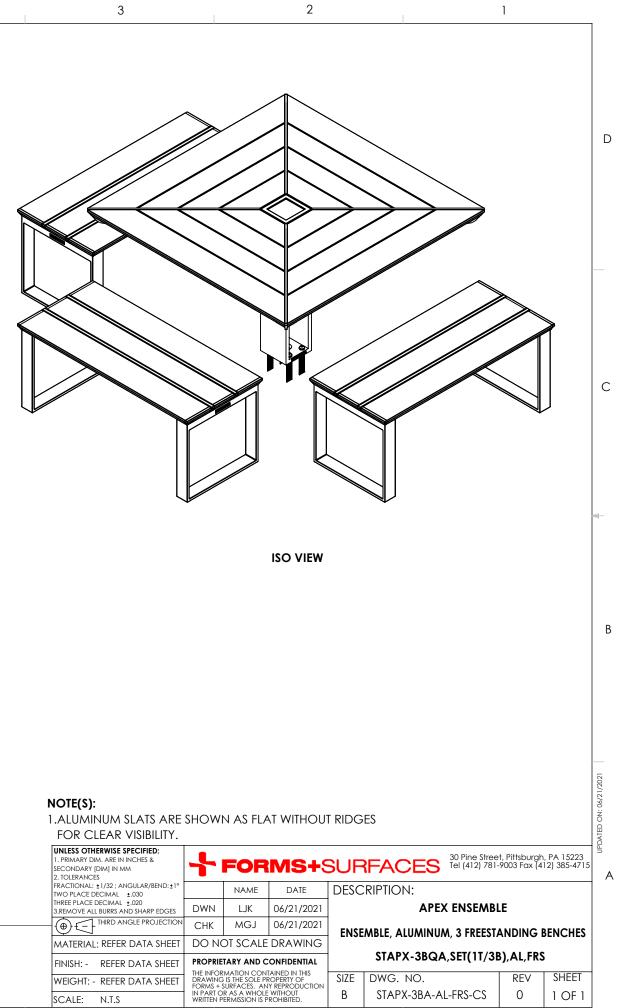

|                | NOTE(S):<br>1.ALUMINUM SLATS ARE SHOWN AS FLA<br>FOR CLEAR VISIBILITY.                                                                                                                                                                          |                                                  |             |  |
|----------------|-------------------------------------------------------------------------------------------------------------------------------------------------------------------------------------------------------------------------------------------------|--------------------------------------------------|-------------|--|
| R APPROVAL:    | UNLESS OTHERWISE SPECIFIED:<br>1. PRIMARY DIM. ARE IN INCHES &<br>SECONDARY [DIM] IN MM<br>2. TOLERANCES<br>FRACTIONAL: ±1/32 : ANGULAR/BEND: ±1°<br>TWO PLACE DECIMAL ±.030<br>THREE PLACE DECIMAL ±.020<br>3.REMOVE ALL BURRS AND SHARP EDGES | -                                                | FOR         |  |
|                |                                                                                                                                                                                                                                                 | DWN                                              | NAME<br>LJK |  |
|                |                                                                                                                                                                                                                                                 | СНК                                              | MGJ         |  |
|                | MATERIAL: REFER DATA SHEET                                                                                                                                                                                                                      | DO NOT SCALE                                     |             |  |
|                | FINISH: - REFER DATA SHEET                                                                                                                                                                                                                      | PROPRIETARY AND C                                |             |  |
|                | WEIGHT: - REFER DATA SHEET                                                                                                                                                                                                                      | DRAWING IS THE SOLE PR<br>FORMS + SURFACES. AN   |             |  |
|                | SCALE: N.T.S                                                                                                                                                                                                                                    | IN PART OR AS A WHOLE<br>WRITTEN PERMISSION IS P |             |  |
| <sup>†</sup> 4 | 3                                                                                                                                                                                                                                               |                                                  |             |  |