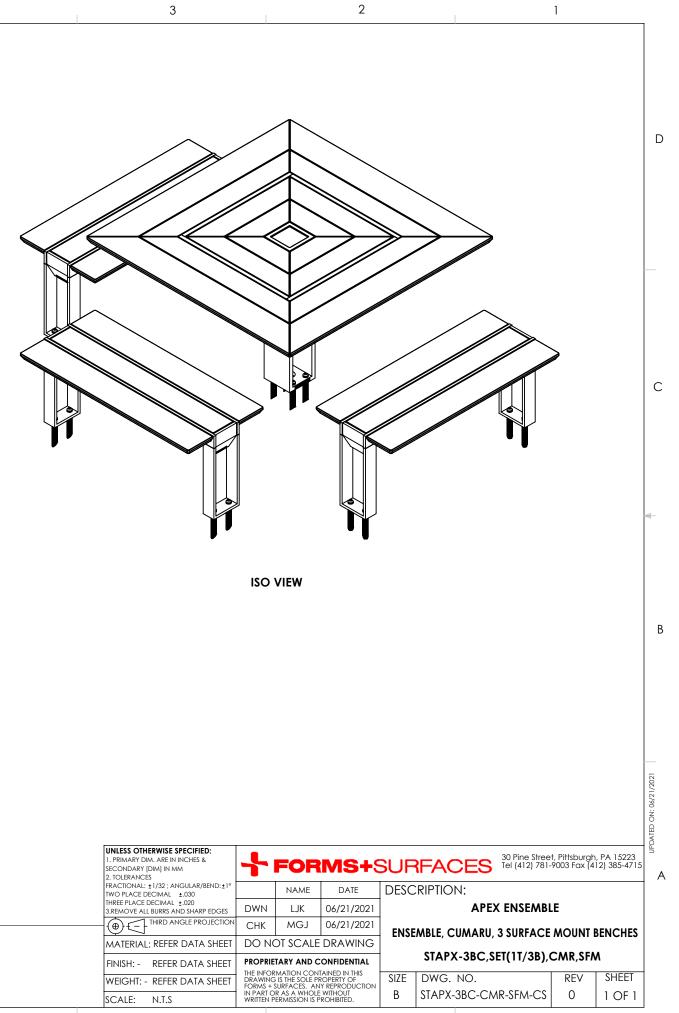

|                | NOTE(S):<br>1.ALUMINUM SLATS ARE SHOWN AS FLA<br>FOR CLEAR VISIBILITY.                                                                                                                                                                          |                                                  |             |  |
|----------------|-------------------------------------------------------------------------------------------------------------------------------------------------------------------------------------------------------------------------------------------------|--------------------------------------------------|-------------|--|
| R APPROVAL:    | UNLESS OTHERWISE SPECIFIED:<br>1. PRIMARY DIM. ARE IN INCHES &<br>SECONDARY [DIM] IN MM<br>2. TOLERANCES<br>FRACTIONAL: ±1/32 : ANGULAR/BEND: ±1°<br>TWO PLACE DECIMAL ±.030<br>THREE PLACE DECIMAL ±.020<br>3.REMOVE ALL BURRS AND SHARP EDGES | -                                                | FOR         |  |
|                |                                                                                                                                                                                                                                                 | DWN                                              | NAME<br>LJK |  |
|                |                                                                                                                                                                                                                                                 | СНК                                              | MGJ         |  |
|                | MATERIAL: REFER DATA SHEET                                                                                                                                                                                                                      | DO NOT SCALE                                     |             |  |
|                | FINISH: - REFER DATA SHEET                                                                                                                                                                                                                      | PROPRIETARY AND C                                |             |  |
|                | WEIGHT: - REFER DATA SHEET                                                                                                                                                                                                                      | DRAWING IS THE SOLE PR<br>FORMS + SURFACES. AN   |             |  |
|                | SCALE: N.T.S                                                                                                                                                                                                                                    | IN PART OR AS A WHOLE<br>WRITTEN PERMISSION IS P |             |  |
| <sup>†</sup> 4 | 3                                                                                                                                                                                                                                               |                                                  |             |  |