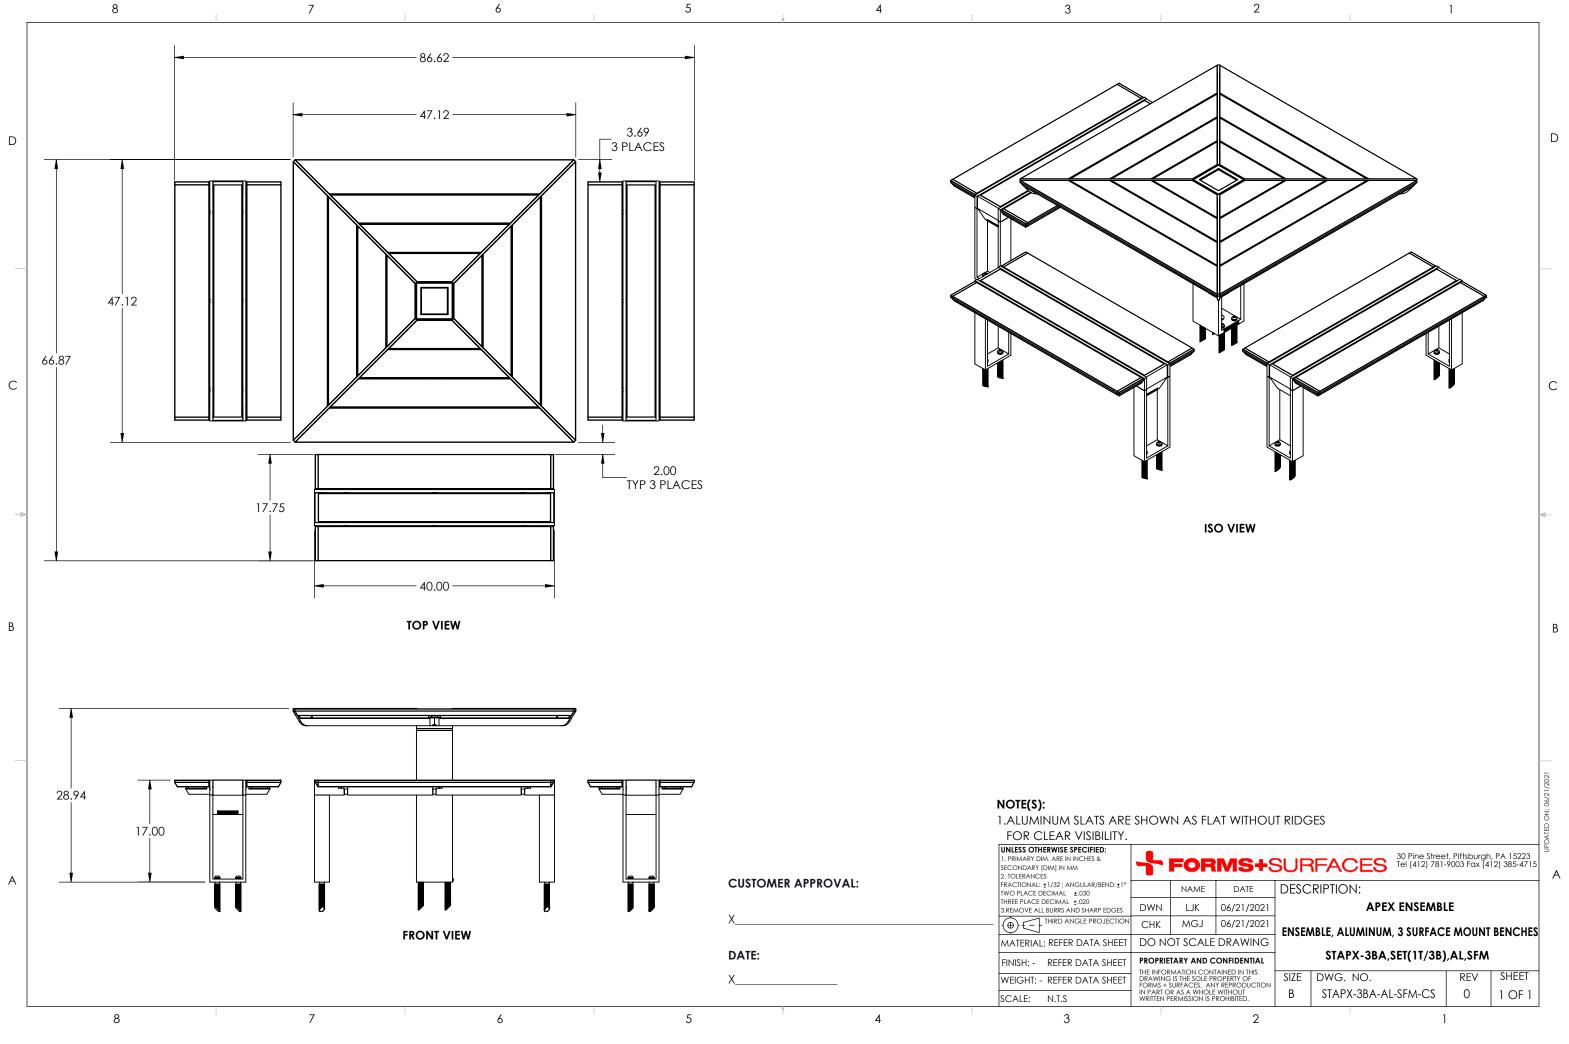

|                | NOTE(S):<br>1.ALUMINUM SLATS ARE SHOWN AS FLA<br>FOR CLEAR VISIBILITY.                                                                                                                                                                          |                                                  |             |  |
|----------------|-------------------------------------------------------------------------------------------------------------------------------------------------------------------------------------------------------------------------------------------------|--------------------------------------------------|-------------|--|
| R APPROVAL:    | UNLESS OTHERWISE SPECIFIED:<br>1. PRIMARY DIM. ARE IN INCHES &<br>SECONDARY [DIM] IN MM<br>2. TOLERANCES<br>FRACTIONAL: ±1/32 : ANGULAR/BEND: ±1°<br>TWO PLACE DECIMAL ±.030<br>THREE PLACE DECIMAL ±.020<br>3.REMOVE ALL BURRS AND SHARP EDGES | -                                                | FOR         |  |
|                |                                                                                                                                                                                                                                                 | DWN                                              | NAME<br>LJK |  |
|                |                                                                                                                                                                                                                                                 | СНК                                              | MGJ         |  |
|                | MATERIAL: REFER DATA SHEET                                                                                                                                                                                                                      | DO NOT SCALE                                     |             |  |
|                | FINISH: - REFER DATA SHEET                                                                                                                                                                                                                      | PROPRIETARY AND C                                |             |  |
|                | WEIGHT: - REFER DATA SHEET                                                                                                                                                                                                                      | DRAWING IS THE SOLE PR<br>FORMS + SURFACES. AN   |             |  |
|                | SCALE: N.T.S                                                                                                                                                                                                                                    | IN PART OR AS A WHOLE<br>WRITTEN PERMISSION IS P |             |  |
| <sup>†</sup> 4 | 3                                                                                                                                                                                                                                               |                                                  |             |  |