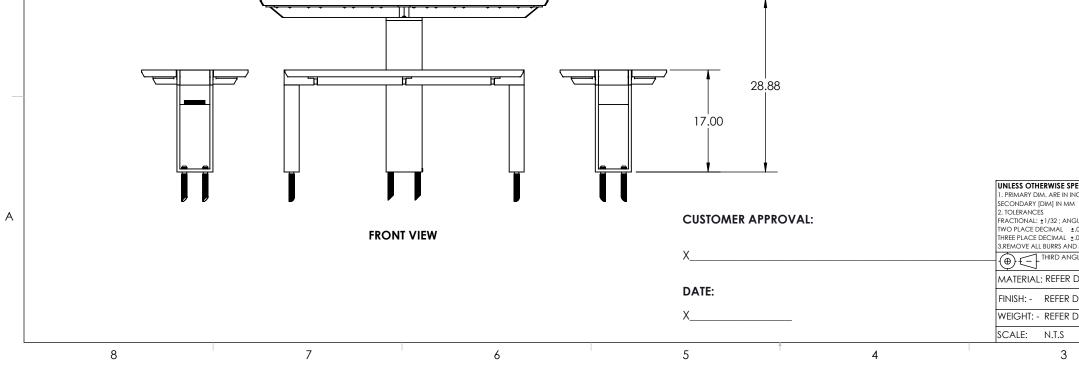

|                | NOTE(S):<br>1.ALUMINUM SLATS ARE SHOWN AS FLA<br>FOR CLEAR VISIBILITY.                                                                                                                                                                          |                                                  |             |  |
|----------------|-------------------------------------------------------------------------------------------------------------------------------------------------------------------------------------------------------------------------------------------------|--------------------------------------------------|-------------|--|
| R APPROVAL:    | UNLESS OTHERWISE SPECIFIED:<br>1. PRIMARY DIM. ARE IN INCHES &<br>SECONDARY [DIM] IN MM<br>2. TOLERANCES<br>FRACTIONAL: ±1/32 : ANGULAR/BEND: ±1°<br>TWO PLACE DECIMAL ±.030<br>THREE PLACE DECIMAL ±.020<br>3.REMOVE ALL BURRS AND SHARP EDGES | -                                                | FOR         |  |
|                |                                                                                                                                                                                                                                                 | DWN                                              | NAME<br>LJK |  |
|                |                                                                                                                                                                                                                                                 | СНК                                              | MGJ         |  |
|                | MATERIAL: REFER DATA SHEET                                                                                                                                                                                                                      | DO NOT SCALE                                     |             |  |
|                | FINISH: - REFER DATA SHEET                                                                                                                                                                                                                      | PROPRIETARY AND C                                |             |  |
|                | WEIGHT: - REFER DATA SHEET                                                                                                                                                                                                                      | DRAWING IS THE SOLE PR<br>FORMS + SURFACES. AN   |             |  |
|                | SCALE: N.T.S                                                                                                                                                                                                                                    | IN PART OR AS A WHOLE<br>WRITTEN PERMISSION IS P |             |  |
| <sup>†</sup> 4 | 3                                                                                                                                                                                                                                               |                                                  |             |  |