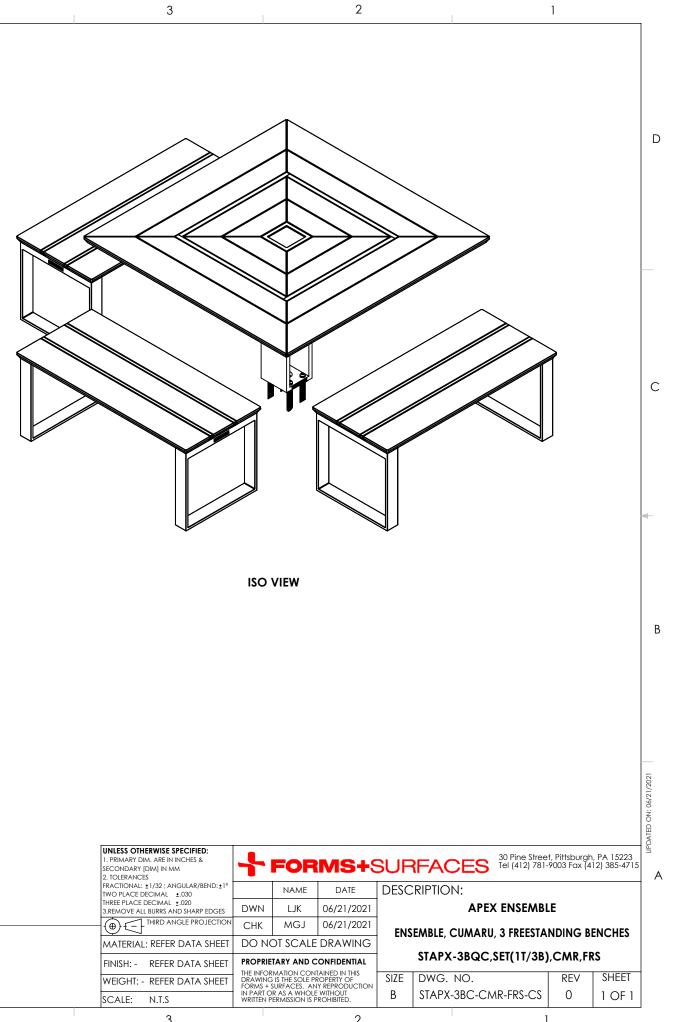

|                | NOTE(S):<br>1.ALUMINUM SLATS ARE SHOWN AS FLA<br>FOR CLEAR VISIBILITY.                                                                                                                                                                          |                                                  |             |  |
|----------------|-------------------------------------------------------------------------------------------------------------------------------------------------------------------------------------------------------------------------------------------------|--------------------------------------------------|-------------|--|
| R APPROVAL:    | UNLESS OTHERWISE SPECIFIED:<br>1. PRIMARY DIM. ARE IN INCHES &<br>SECONDARY [DIM] IN MM<br>2. TOLERANCES<br>FRACTIONAL: ±1/32 : ANGULAR/BEND: ±1°<br>TWO PLACE DECIMAL ±.030<br>THREE PLACE DECIMAL ±.020<br>3.REMOVE ALL BURRS AND SHARP EDGES | -                                                | FOR         |  |
|                |                                                                                                                                                                                                                                                 | DWN                                              | NAME<br>LJK |  |
|                |                                                                                                                                                                                                                                                 | СНК                                              | MGJ         |  |
|                | MATERIAL: REFER DATA SHEET                                                                                                                                                                                                                      | DO NOT SCALE                                     |             |  |
|                | FINISH: - REFER DATA SHEET                                                                                                                                                                                                                      | PROPRIETARY AND C                                |             |  |
|                | WEIGHT: - REFER DATA SHEET                                                                                                                                                                                                                      | DRAWING IS THE SOLE PR<br>FORMS + SURFACES. AN   |             |  |
|                | SCALE: N.T.S                                                                                                                                                                                                                                    | IN PART OR AS A WHOLE<br>WRITTEN PERMISSION IS P |             |  |
| <sup>†</sup> 4 | 3                                                                                                                                                                                                                                               |                                                  |             |  |