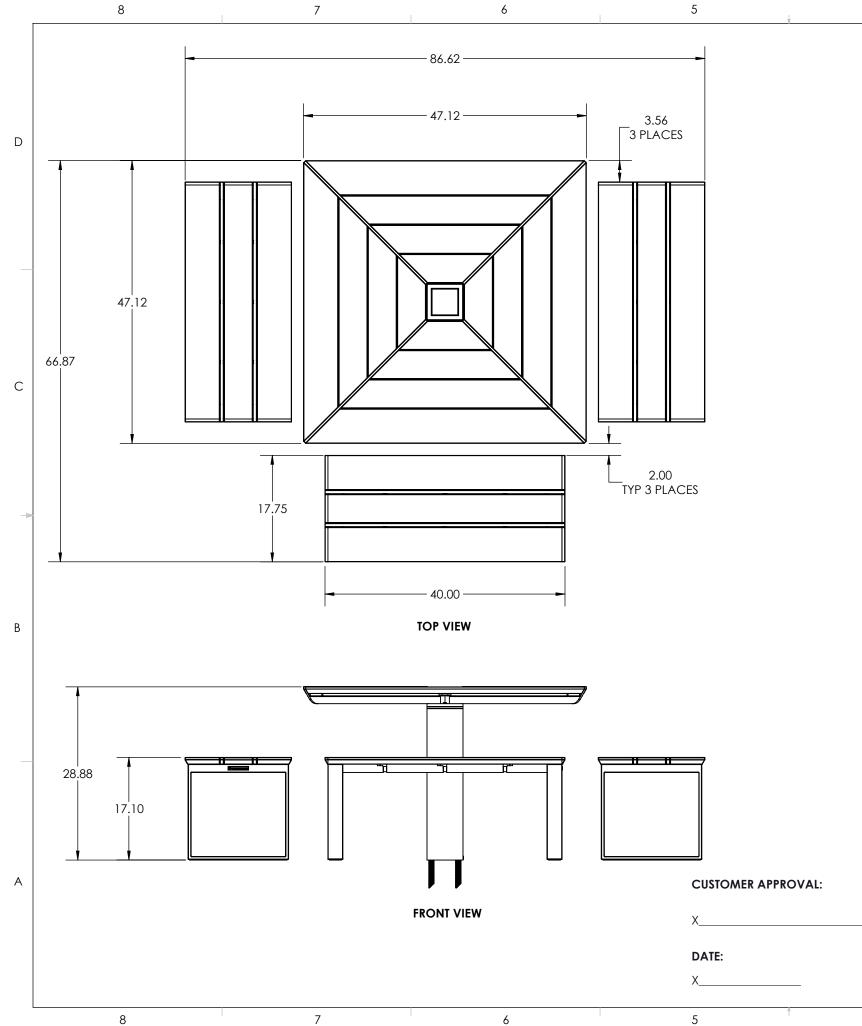

|                | NOTE(S):<br>1.ALUMINUM SLATS ARE SHOWN AS FLA<br>FOR CLEAR VISIBILITY.                                                                                                                                                                          |                                                  |             |  |
|----------------|-------------------------------------------------------------------------------------------------------------------------------------------------------------------------------------------------------------------------------------------------|--------------------------------------------------|-------------|--|
| R APPROVAL:    | UNLESS OTHERWISE SPECIFIED:<br>1. PRIMARY DIM. ARE IN INCHES &<br>SECONDARY [DIM] IN MM<br>2. TOLERANCES<br>FRACTIONAL: ±1/32 : ANGULAR/BEND: ±1°<br>TWO PLACE DECIMAL ±.030<br>THREE PLACE DECIMAL ±.020<br>3.REMOVE ALL BURRS AND SHARP EDGES | -                                                | FOR         |  |
|                |                                                                                                                                                                                                                                                 | DWN                                              | NAME<br>LJK |  |
|                |                                                                                                                                                                                                                                                 | СНК                                              | MGJ         |  |
|                | MATERIAL: REFER DATA SHEET                                                                                                                                                                                                                      | DO NOT SCALE                                     |             |  |
|                | FINISH: - REFER DATA SHEET                                                                                                                                                                                                                      | PROPRIETARY AND C                                |             |  |
|                | WEIGHT: - REFER DATA SHEET                                                                                                                                                                                                                      | DRAWING IS THE SOLE PR<br>FORMS + SURFACES. AN   |             |  |
|                | SCALE: N.T.S                                                                                                                                                                                                                                    | IN PART OR AS A WHOLE<br>WRITTEN PERMISSION IS P |             |  |
| <sup>†</sup> 4 | 3                                                                                                                                                                                                                                               |                                                  |             |  |