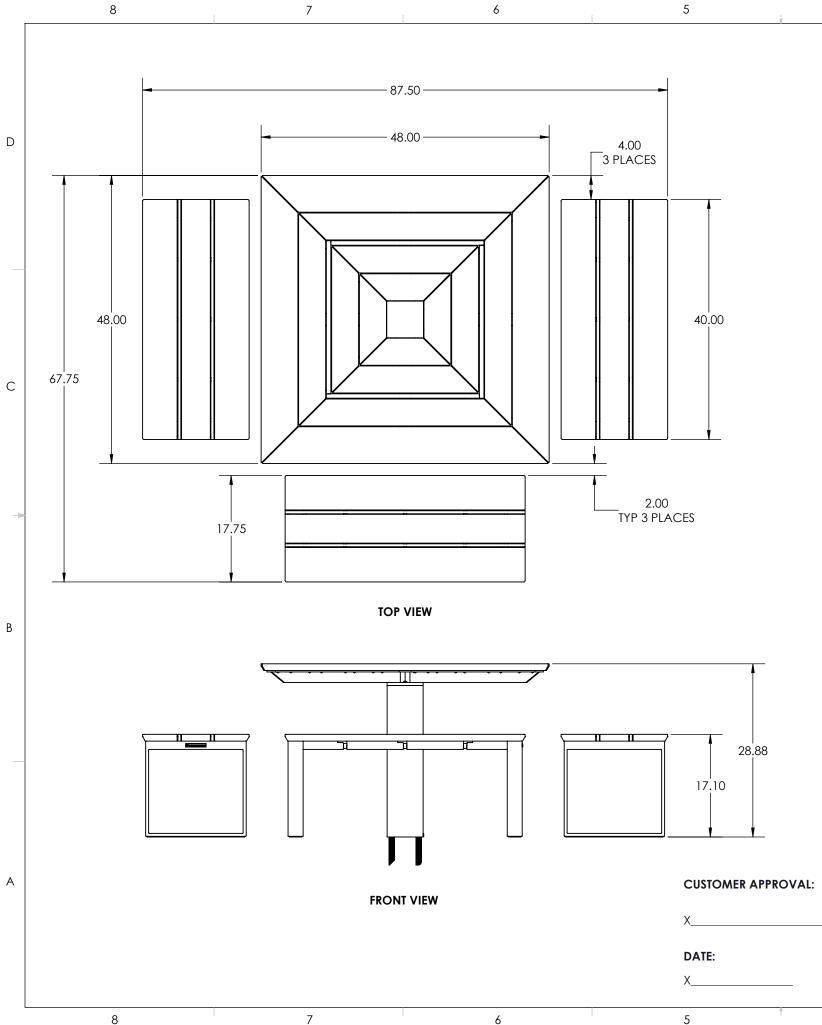

|                | NOTE(S):<br>1.ALUMINUM SLATS ARE SHOWN AS FLA<br>FOR CLEAR VISIBILITY.                                                                                                                                                                          |                                                  |             |  |
|----------------|-------------------------------------------------------------------------------------------------------------------------------------------------------------------------------------------------------------------------------------------------|--------------------------------------------------|-------------|--|
| R APPROVAL:    | UNLESS OTHERWISE SPECIFIED:<br>1. PRIMARY DIM. ARE IN INCHES &<br>SECONDARY [DIM] IN MM<br>2. TOLERANCES<br>FRACTIONAL: ±1/32 : ANGULAR/BEND: ±1°<br>TWO PLACE DECIMAL ±.030<br>THREE PLACE DECIMAL ±.020<br>3.REMOVE ALL BURRS AND SHARP EDGES | -                                                | FOR         |  |
|                |                                                                                                                                                                                                                                                 | DWN                                              | NAME<br>LJK |  |
|                |                                                                                                                                                                                                                                                 | СНК                                              | MGJ         |  |
|                | MATERIAL: REFER DATA SHEET                                                                                                                                                                                                                      | DO NOT SCALE                                     |             |  |
|                | FINISH: - REFER DATA SHEET                                                                                                                                                                                                                      | PROPRIETARY AND C                                |             |  |
|                | WEIGHT: - REFER DATA SHEET                                                                                                                                                                                                                      | DRAWING IS THE SOLE PR<br>FORMS + SURFACES. AN   |             |  |
|                | SCALE: N.T.S                                                                                                                                                                                                                                    | IN PART OR AS A WHOLE<br>WRITTEN PERMISSION IS P |             |  |
| <sup>†</sup> 4 | 3                                                                                                                                                                                                                                               |                                                  |             |  |