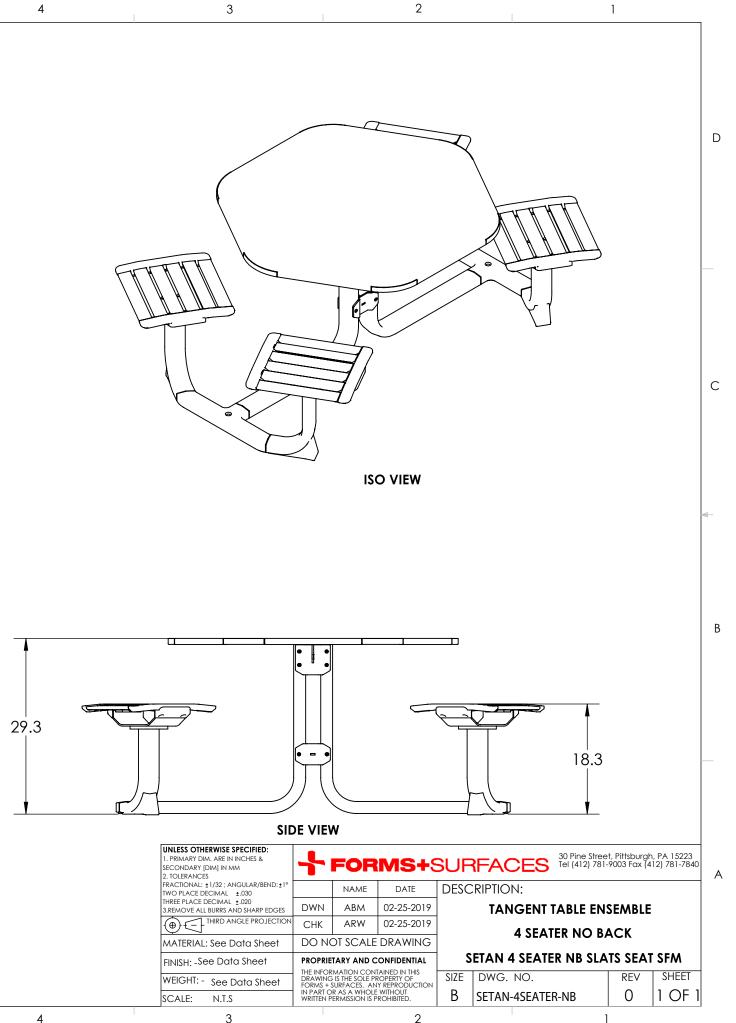

| UNLESS OTHERWISE SPECIFIED:<br>1. PRIMARY DIM. ARE IN INCHES &<br>SECONDARY [DIM] IN MM<br>2. TOLERANCES | -                                                          |
|----------------------------------------------------------------------------------------------------------|------------------------------------------------------------|
| FRACTIONAL: ±1/32; ANGULAR/BEND:±1°<br>TWO PLACE DECIMAL ±.030                                           |                                                            |
| THREE PLACE DECIMAL ±.020<br>3.REMOVE ALL BURRS AND SHARP EDGES                                          | DWN                                                        |
|                                                                                                          | СНК                                                        |
| MATERIAL: See Data Sheet                                                                                 | DO N                                                       |
| FINISH: -See Data Sheet                                                                                  | PROPR<br>THE INFO<br>DRAWIN<br>FORMS<br>IN PART<br>WRITTEN |
| WEIGHT: - See Data Sheet                                                                                 |                                                            |
| scale: n.t.s                                                                                             |                                                            |
| 3                                                                                                        |                                                            |