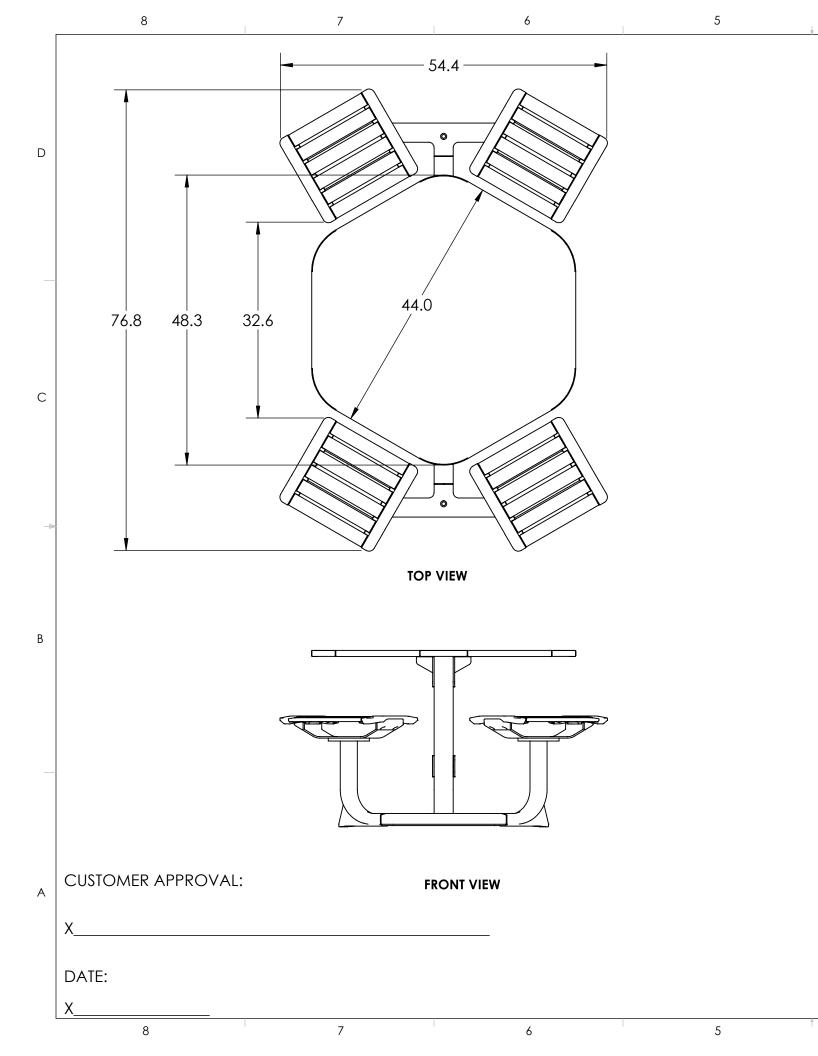

| UNLESS OTHERWISE SPECIFIED:<br>1. PRIMARY DIM. ARE IN INCHES &<br>SECONDARY [DIM] IN MM<br>2. TOLERANCES | -                                                          |
|----------------------------------------------------------------------------------------------------------|------------------------------------------------------------|
| FRACTIONAL: ±1/32; ANGULAR/BEND:±1°<br>TWO PLACE DECIMAL ±.030                                           |                                                            |
| THREE PLACE DECIMAL ±.020<br>3.REMOVE ALL BURRS AND SHARP EDGES                                          | DWN                                                        |
|                                                                                                          | СНК                                                        |
| MATERIAL: See Data Sheet                                                                                 | DO N                                                       |
| FINISH: -See Data Sheet                                                                                  | PROPR<br>THE INFO<br>DRAWIN<br>FORMS<br>IN PART<br>WRITTEN |
| WEIGHT: - See Data Sheet                                                                                 |                                                            |
| scale: n.t.s                                                                                             |                                                            |
| 3                                                                                                        |                                                            |