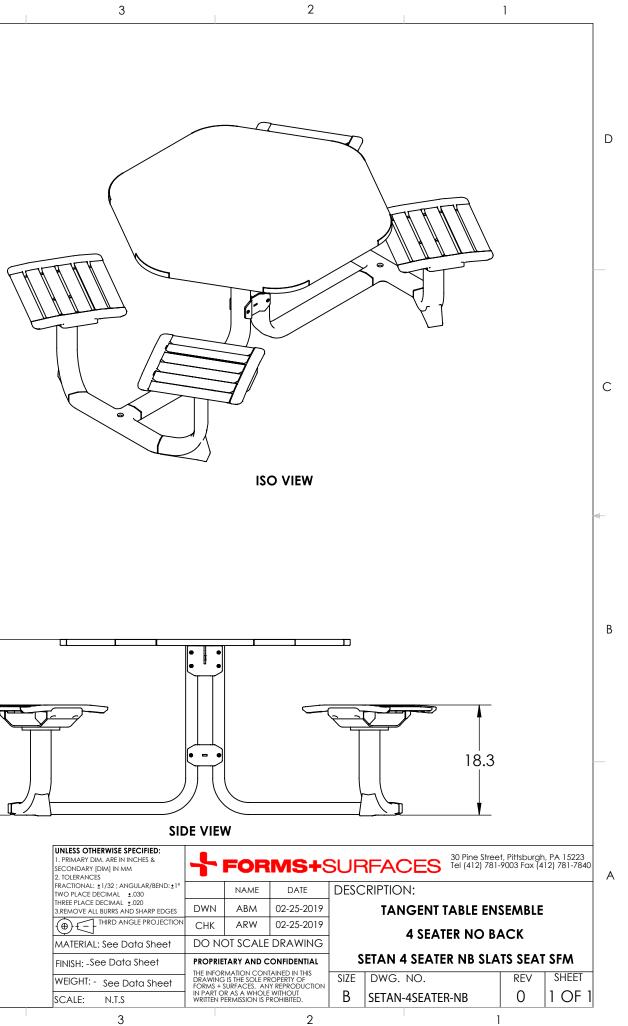

| UNLESS OTHERWISE SPECIFIED:<br>1. PRIMARY DIM. ARE IN INCHES &<br>SECONDARY [DIM] IN MM<br>2. TOLERANCES | -                                                          |
|----------------------------------------------------------------------------------------------------------|------------------------------------------------------------|
| FRACTIONAL: ±1/32; ANGULAR/BEND:±1°<br>TWO PLACE DECIMAL ±.030                                           |                                                            |
| THREE PLACE DECIMAL ±.020<br>3.REMOVE ALL BURRS AND SHARP EDGES                                          | DWN                                                        |
|                                                                                                          | СНК                                                        |
| MATERIAL: See Data Sheet                                                                                 | DO N                                                       |
| FINISH: -See Data Sheet                                                                                  | PROPR<br>THE INFO<br>DRAWIN<br>FORMS<br>IN PART<br>WRITTEN |
| WEIGHT: - See Data Sheet                                                                                 |                                                            |
| scale: n.t.s                                                                                             |                                                            |
| 3                                                                                                        |                                                            |