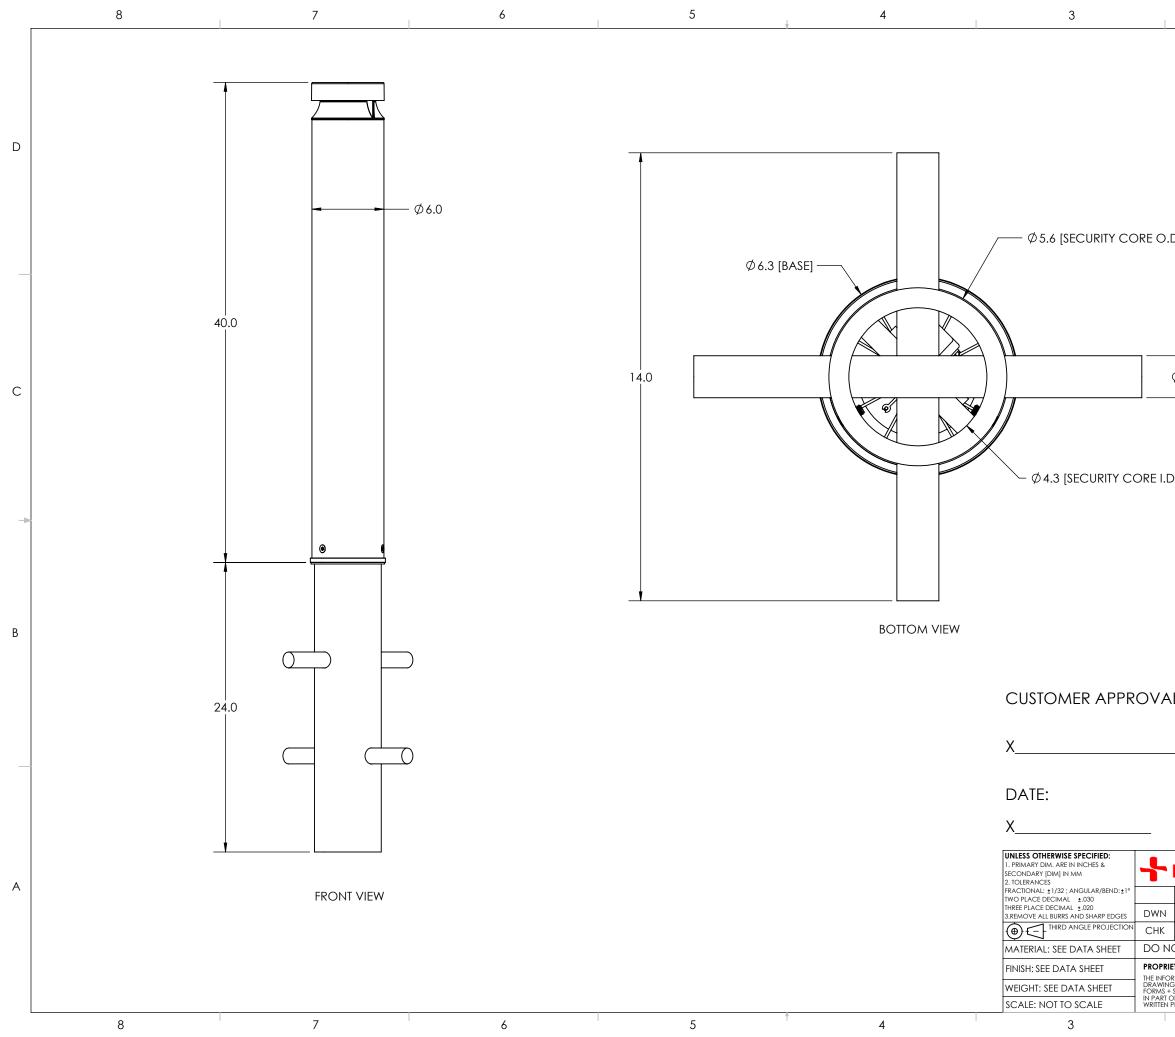

|   |            |                                                                           | 2                                                                        |          |                     |                              | 1                               |                             |   |
|---|------------|---------------------------------------------------------------------------|--------------------------------------------------------------------------|----------|---------------------|------------------------------|---------------------------------|-----------------------------|---|
|   |            |                                                                           |                                                                          |          |                     |                              |                                 |                             |   |
|   |            |                                                                           |                                                                          |          |                     |                              |                                 |                             |   |
|   |            |                                                                           |                                                                          |          |                     |                              |                                 |                             |   |
|   |            |                                                                           |                                                                          |          |                     |                              |                                 |                             | D |
|   |            |                                                                           |                                                                          |          |                     |                              |                                 |                             | 2 |
|   |            |                                                                           |                                                                          |          |                     |                              |                                 |                             |   |
| C | CORE       | O.D.]                                                                     |                                                                          |          |                     |                              |                                 |                             |   |
|   |            |                                                                           |                                                                          |          |                     |                              |                                 |                             |   |
|   |            |                                                                           |                                                                          |          |                     |                              |                                 |                             |   |
|   |            | I                                                                         |                                                                          |          |                     |                              |                                 |                             |   |
|   |            |                                                                           |                                                                          |          |                     |                              |                                 |                             |   |
|   |            | Ø1.3 TYP                                                                  | •                                                                        |          |                     |                              |                                 |                             |   |
|   |            | Ť                                                                         |                                                                          |          |                     |                              |                                 |                             | С |
|   |            |                                                                           |                                                                          |          |                     |                              |                                 |                             |   |
|   |            |                                                                           |                                                                          |          |                     |                              |                                 |                             |   |
|   | CORE       | וחו                                                                       |                                                                          |          |                     |                              |                                 |                             |   |
|   | CORL       | 1.0.]                                                                     |                                                                          |          |                     |                              |                                 |                             | • |
|   |            |                                                                           |                                                                          |          |                     |                              |                                 |                             |   |
|   |            |                                                                           |                                                                          |          |                     |                              |                                 |                             |   |
|   |            |                                                                           |                                                                          |          |                     |                              |                                 |                             |   |
|   |            |                                                                           |                                                                          |          |                     |                              |                                 |                             | В |
|   |            |                                                                           |                                                                          |          |                     |                              |                                 |                             |   |
|   |            | I                                                                         |                                                                          |          |                     |                              |                                 |                             |   |
|   | OVA        | NL:                                                                       |                                                                          |          |                     |                              |                                 |                             |   |
|   |            |                                                                           |                                                                          |          |                     |                              |                                 |                             |   |
|   |            |                                                                           |                                                                          |          |                     |                              |                                 |                             |   |
|   |            |                                                                           |                                                                          |          |                     |                              |                                 |                             |   |
|   |            |                                                                           |                                                                          |          |                     |                              |                                 |                             |   |
|   | -          | FOR                                                                       | MS+                                                                      | SURE     | ACES                | 30 Pine Stre<br>Tel (412) 78 | et, Pittsburgh<br>1-9003 Fax (4 | i, PA 15223<br>12) 781-7840 |   |
|   | -          | NAME                                                                      | DATE                                                                     | DESCRIF  | PTION:              |                              |                                 |                             | A |
| 1 | DWN<br>CHK | RTS                                                                       | 09/23/19                                                                 | SEDIES 4 |                     |                              |                                 |                             |   |
|   |            |                                                                           | DRAWING                                                                  | SERIES 6 | 500, ILLUM<br>LBHLC | -603,360                     |                                 |                             |   |
|   |            |                                                                           |                                                                          | SIZE D'  | WG. NO.             |                              | REV                             | SHEET                       |   |
|   | IN PARI    | IG IS THE SOLE PR<br>+ SURFACES. AN<br>OR AS A WHOLE<br>I PERMISSION IS P | TAINED IN THIS<br>ROPERTY OF<br>IY REPRODUCTION<br>WITHOUT<br>ROHIBITED. |          | BHLO-603-3          | 60-SEC-CS                    |                                 | 1 OF 1                      |   |
|   |            |                                                                           | -                                                                        |          |                     |                              |                                 |                             |   |