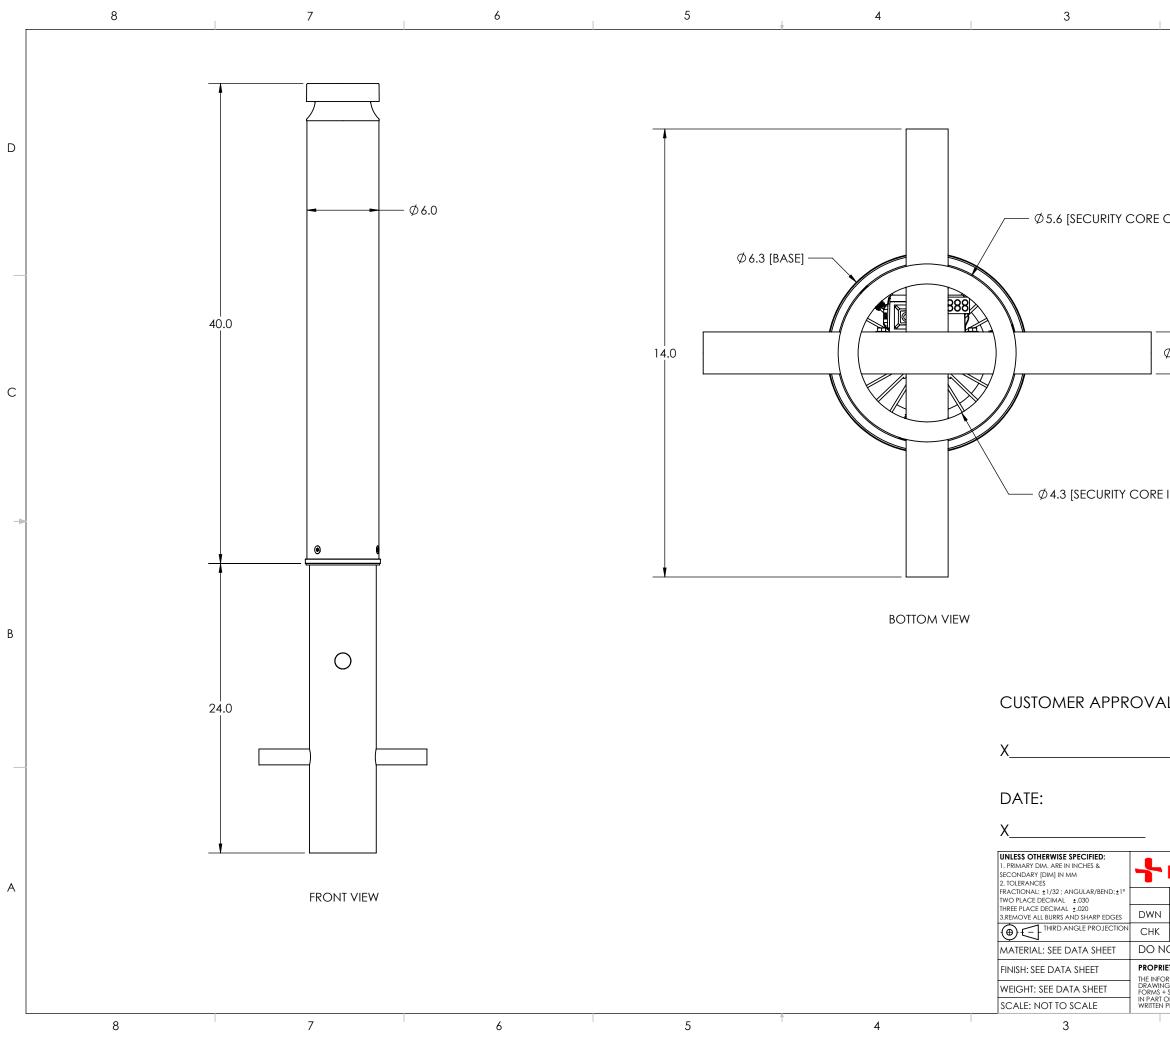

|   |            |                                                                           | 2                                                                        |          |                     |                              | 1                               |                             |   |
|---|------------|---------------------------------------------------------------------------|--------------------------------------------------------------------------|----------|---------------------|------------------------------|---------------------------------|-----------------------------|---|
|   |            |                                                                           |                                                                          |          |                     |                              |                                 |                             |   |
|   |            |                                                                           |                                                                          |          |                     |                              |                                 |                             |   |
|   |            |                                                                           |                                                                          |          |                     |                              |                                 |                             |   |
|   |            |                                                                           |                                                                          |          |                     |                              |                                 |                             | D |
|   |            |                                                                           |                                                                          |          |                     |                              |                                 |                             | 2 |
|   |            |                                                                           |                                                                          |          |                     |                              |                                 |                             |   |
| C | CORE       | O.D.]                                                                     |                                                                          |          |                     |                              |                                 |                             |   |
|   |            |                                                                           |                                                                          |          |                     |                              |                                 |                             |   |
|   |            |                                                                           |                                                                          |          |                     |                              |                                 |                             |   |
|   |            | I                                                                         |                                                                          |          |                     |                              |                                 |                             |   |
|   |            |                                                                           |                                                                          |          |                     |                              |                                 |                             |   |
|   |            | Ø1.3 TYP                                                                  | •                                                                        |          |                     |                              |                                 |                             |   |
|   |            | Ť                                                                         |                                                                          |          |                     |                              |                                 |                             | С |
|   |            |                                                                           |                                                                          |          |                     |                              |                                 |                             |   |
|   |            |                                                                           |                                                                          |          |                     |                              |                                 |                             |   |
|   | CORE       | וחו                                                                       |                                                                          |          |                     |                              |                                 |                             |   |
|   | CORL       | 1.0.]                                                                     |                                                                          |          |                     |                              |                                 |                             | • |
|   |            |                                                                           |                                                                          |          |                     |                              |                                 |                             |   |
|   |            |                                                                           |                                                                          |          |                     |                              |                                 |                             |   |
|   |            |                                                                           |                                                                          |          |                     |                              |                                 |                             |   |
|   |            |                                                                           |                                                                          |          |                     |                              |                                 |                             | В |
|   |            |                                                                           |                                                                          |          |                     |                              |                                 |                             |   |
|   |            | I                                                                         |                                                                          |          |                     |                              |                                 |                             |   |
|   | OVA        | NL:                                                                       |                                                                          |          |                     |                              |                                 |                             |   |
|   |            |                                                                           |                                                                          |          |                     |                              |                                 |                             |   |
|   |            |                                                                           |                                                                          |          |                     |                              |                                 |                             |   |
|   |            |                                                                           |                                                                          |          |                     |                              |                                 |                             |   |
|   |            |                                                                           |                                                                          |          |                     |                              |                                 |                             |   |
|   | -          | FOR                                                                       | MS+                                                                      | SURE     | ACES                | 30 Pine Stre<br>Tel (412) 78 | et, Pittsburgh<br>1-9003 Fax (4 | i, PA 15223<br>12) 781-7840 |   |
|   | -          | NAME                                                                      | DATE                                                                     | DESCRIF  | PTION:              |                              |                                 |                             | A |
| 1 | DWN<br>CHK | RTS                                                                       | 09/23/19                                                                 | SEDIES 4 |                     |                              |                                 |                             |   |
|   |            |                                                                           | DRAWING                                                                  | SERIES 6 | 500, ILLUM<br>LBHLC | -603,360                     |                                 |                             |   |
|   |            |                                                                           |                                                                          | SIZE D'  | WG. NO.             |                              | REV                             | SHEET                       |   |
|   | IN PARI    | IG IS THE SOLE PR<br>+ SURFACES. AN<br>OR AS A WHOLE<br>I PERMISSION IS P | TAINED IN THIS<br>ROPERTY OF<br>IY REPRODUCTION<br>WITHOUT<br>ROHIBITED. |          | BHLO-603-3          | 60-SEC-CS                    |                                 | 1 OF 1                      |   |
|   |            |                                                                           | -                                                                        |          |                     |                              |                                 |                             |   |