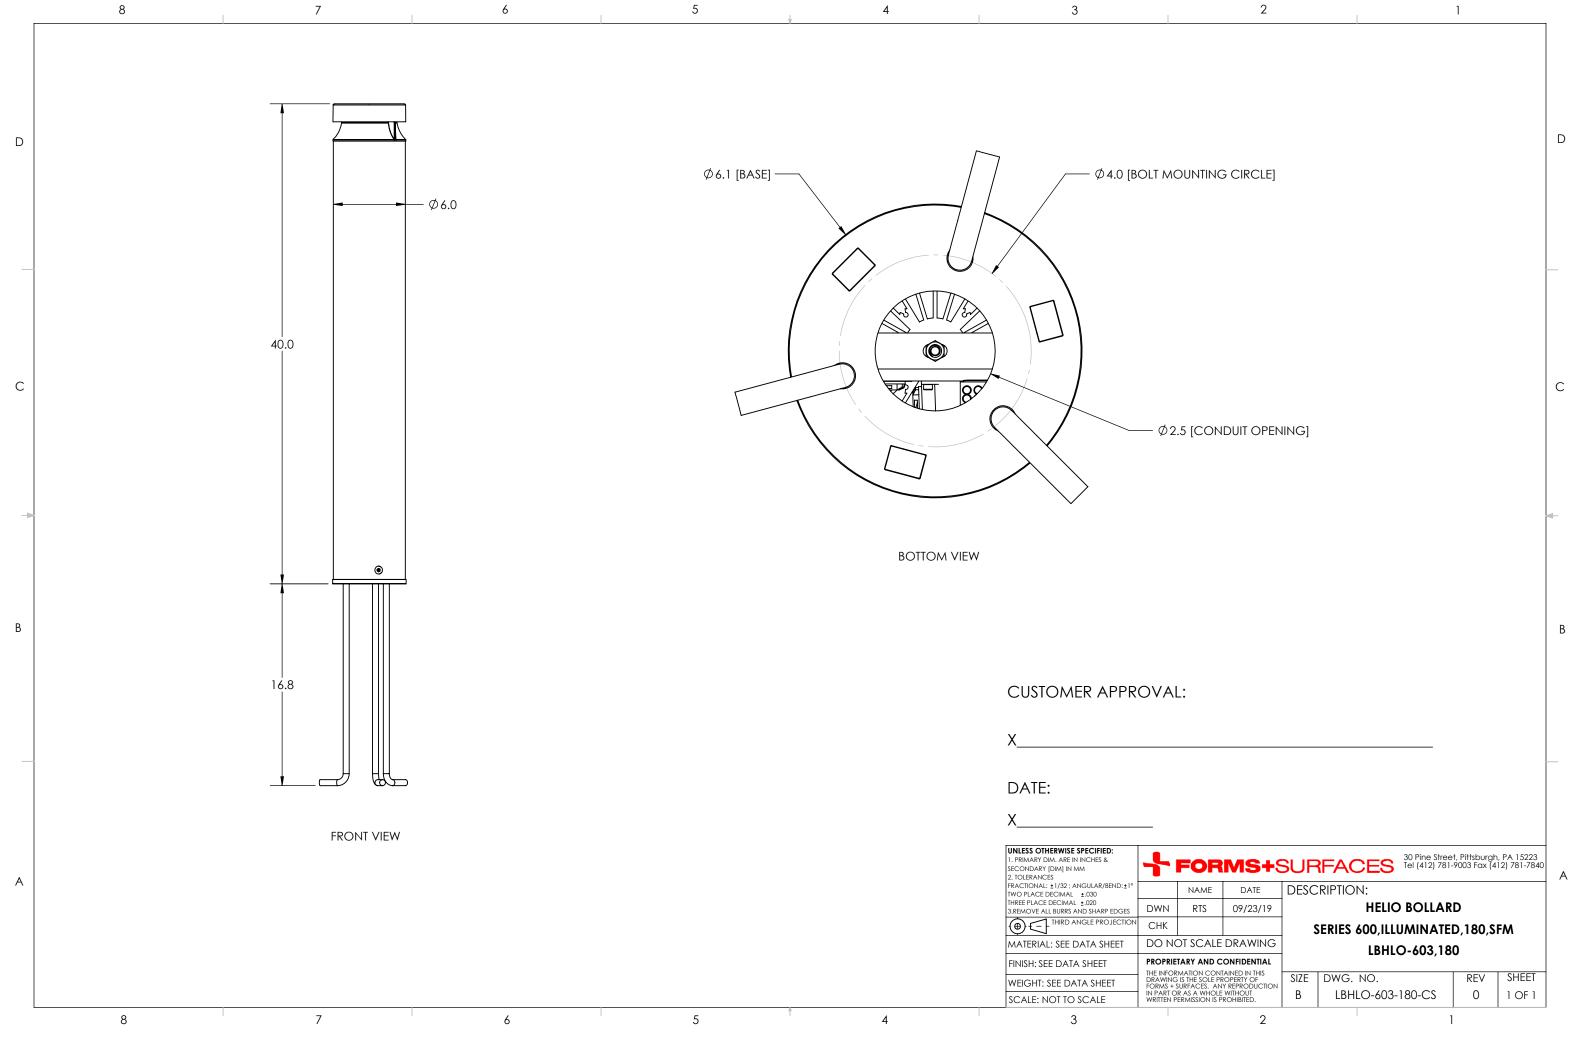

1

D

С

| G]                                                                                                                                                 |                                                |   |  |  |  |  |  |  |
|----------------------------------------------------------------------------------------------------------------------------------------------------|------------------------------------------------|---|--|--|--|--|--|--|
|                                                                                                                                                    |                                                | В |  |  |  |  |  |  |
| AL:                                                                                                                                                |                                                |   |  |  |  |  |  |  |
|                                                                                                                                                    |                                                |   |  |  |  |  |  |  |
|                                                                                                                                                    |                                                |   |  |  |  |  |  |  |
|                                                                                                                                                    | 30 Pine Street, Pittsburgh, PA 15223           |   |  |  |  |  |  |  |
| FORMS+S                                                                                                                                            | SURFACES Tel (412) 781-9003 Fax (412) 781-7840 | А |  |  |  |  |  |  |
| NAME DATE                                                                                                                                          | DESCRIPTION:                                   |   |  |  |  |  |  |  |
| RTS 09/23/19                                                                                                                                       | HELIO BOLLARD                                  |   |  |  |  |  |  |  |
|                                                                                                                                                    | SERIES 600, ILLUMINATED, SFM                   |   |  |  |  |  |  |  |
| NOT SCALE DRAWING LBHLO-603,360                                                                                                                    |                                                |   |  |  |  |  |  |  |
| RIETARY AND CONFIDENTIAL                                                                                                                           |                                                |   |  |  |  |  |  |  |
| ORMATION CONTAINED IN THIS<br>NG IS THE SOLE PROPERTY OF<br>+ SURFACES. ANY REPRODUCTION<br>I OR AS A WHOLE WITHOUT<br>Y PERMISSION IS PROHIBITED. | SIZEDWG. NO.REVSHEETBLBHLO-603-360-CS01 OF 1   |   |  |  |  |  |  |  |
| 2                                                                                                                                                  | 1                                              |   |  |  |  |  |  |  |