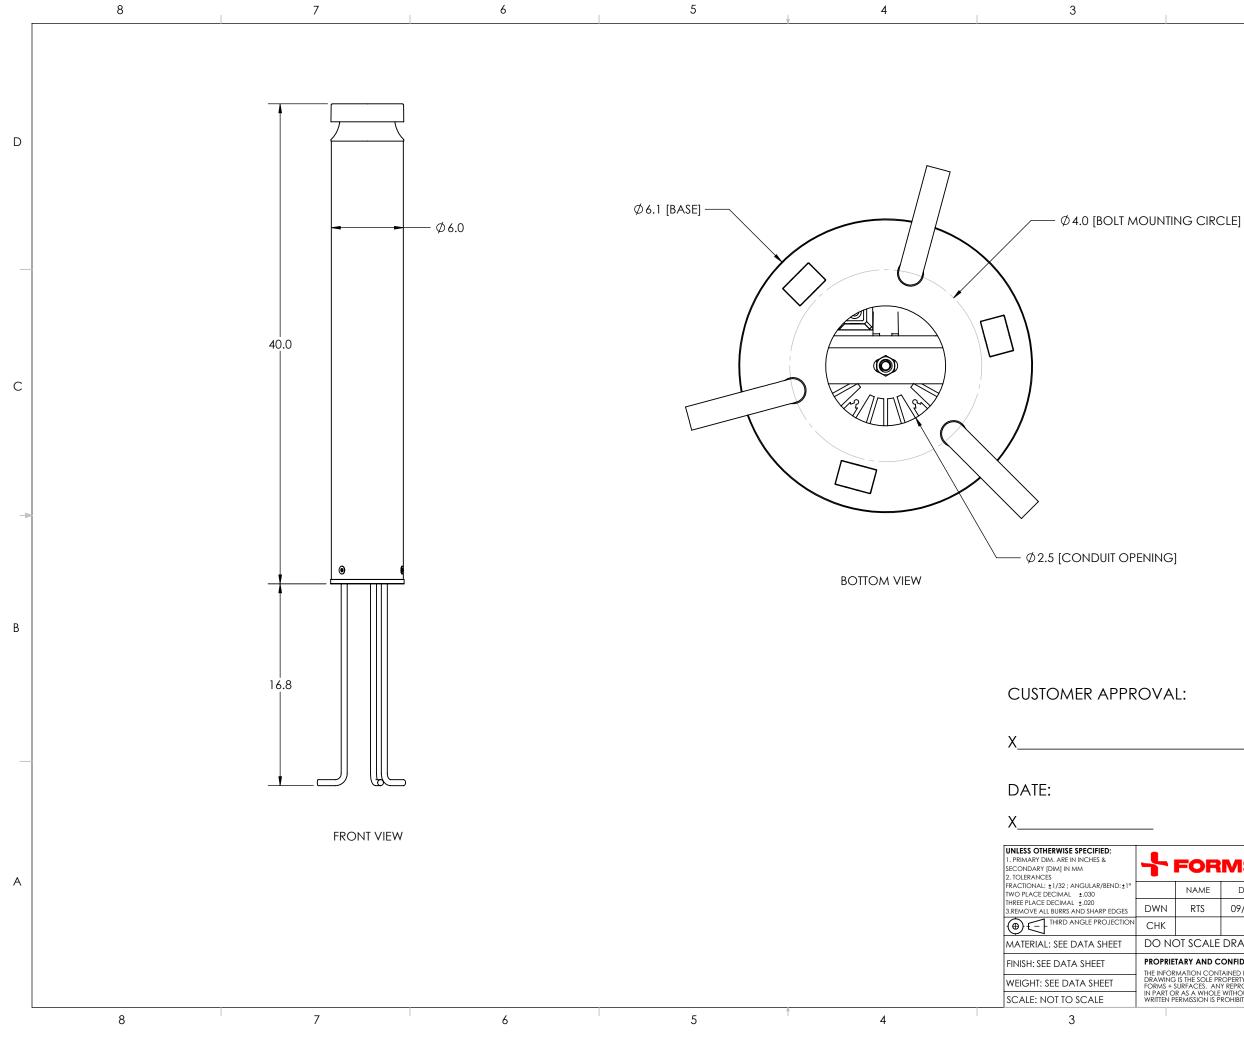

1

|   |           |                                                  | 2                                                              |      |         |     |                              | 1                               |                             |   |
|---|-----------|--------------------------------------------------|----------------------------------------------------------------|------|---------|-----|------------------------------|---------------------------------|-----------------------------|---|
|   |           |                                                  |                                                                |      |         |     |                              |                                 |                             |   |
|   |           |                                                  |                                                                |      |         |     |                              |                                 |                             |   |
|   |           |                                                  |                                                                |      |         |     |                              |                                 |                             | D |
|   |           |                                                  |                                                                |      |         |     |                              |                                 |                             |   |
|   |           |                                                  |                                                                |      |         |     |                              |                                 |                             |   |
| 2 | RE O.I    | D.]                                              |                                                                |      |         |     |                              |                                 |                             |   |
|   |           |                                                  |                                                                |      |         |     |                              |                                 |                             |   |
|   |           |                                                  |                                                                |      |         |     |                              |                                 |                             |   |
|   | ۲         | <u> </u>                                         |                                                                |      |         |     |                              |                                 |                             |   |
|   |           | Ø 1.3 TYF                                        | Р.                                                             |      |         |     |                              |                                 |                             | с |
|   |           | f                                                |                                                                |      |         |     |                              |                                 |                             |   |
|   |           |                                                  |                                                                |      |         |     |                              |                                 |                             |   |
| C | ORE I.C   | ).]                                              |                                                                |      |         |     |                              |                                 |                             |   |
|   |           |                                                  |                                                                |      |         |     |                              |                                 |                             | - |
|   |           |                                                  |                                                                |      |         |     |                              |                                 |                             |   |
|   |           |                                                  |                                                                |      |         |     |                              |                                 |                             |   |
|   |           |                                                  |                                                                |      |         |     |                              |                                 |                             | В |
|   | OVA       | 1.                                               |                                                                |      |         |     |                              |                                 |                             |   |
|   | UVA       | L.                                               |                                                                |      |         |     |                              |                                 |                             |   |
|   |           |                                                  |                                                                |      |         |     |                              |                                 |                             | _ |
|   |           |                                                  |                                                                |      |         |     |                              |                                 |                             |   |
|   |           |                                                  |                                                                |      |         |     |                              |                                 |                             |   |
|   | -         | FOR                                              | MS+S                                                           | SUF  | RFAC    | CES | 30 Pine Stre<br>Tel (412) 78 | et, Pittsburgh<br>1-9003 Fax (4 | n, PA 15223<br>12) 781-7840 | A |
|   | DWN       | NAME<br>RTS                                      | DATE<br>09/23/19                                               | DESC | RIPTIO  |     | BOLLA                        |                                 |                             |   |
| 1 | CHK       | KI3                                              | 07/23/17                                                       | SFR  | IES 600 |     |                              | .180,SEC                        | URITY                       |   |
|   | DO N      | OT SCALE                                         | DRAWING                                                        |      |         |     | 603,180                      |                                 |                             |   |
|   |           |                                                  | CONFIDENTIAL<br>TAINED IN THIS<br>ROPERTY OF<br>Y REPRODUCTION | SIZE | DWG.    |     |                              | REV                             | SHEET                       |   |
|   | IN PARI C | SURFACES. AN<br>DR AS A WHOLE<br>PERMISSION IS P | WIIHOUI                                                        | В    |         |     | -SEC-CS                      | 0                               | 1 OF 1                      | ] |