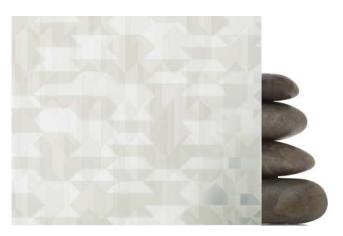

NOTE: THE ABOVE ILLUSTRATION IS FOR ORIENTATION ONLY. ACTUAL PATTERN MAY VARY FROM PATTERN SHOWN.

DETAIL 1:1

## PROFILE 1:1

**SWATCH** 

PART #: VGV5364

MATERIAL: VIVIGRAPHIX GRAPHICA

PATTERN: GLACIER CONFIGURATION: VIEW

SHEET DIMENSIONS: 60" X 120" X .340"

QTY:\_\_\_\_\_

| APPROVED BY: |  |
|--------------|--|
|              |  |