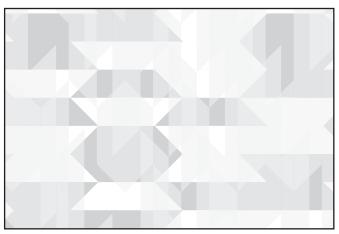

NOTE: THE ABOVE ILLUSTRATION IS FOR ORIENTATION ONLY. ACTUAL PATTERN MAY VARY FROM PATTERN SHOWN.

DETAIL 1:1

## PROFILE 1:1

**SWATCH** 

PART #: VGV5364

MATERIAL: VIVIGRAPHIX GRAPHICA

PATTERN: GLACIER CONFIGURATION: VIEW

SHEET DIMENSIONS: 60" X 120" X .340"

QTY:\_\_\_\_\_

| APPROVED BY: |  |
|--------------|--|
|              |  |