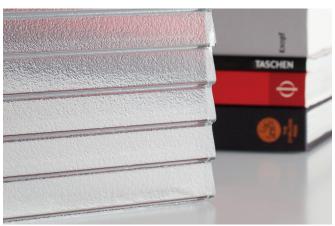

| SHEET THICKNESS*: |  |
|-------------------|--|
|                   |  |

\*TEXTURE IS AVAILABLE IN A VARIETY OF SHEET THICKNESSES, WHICH CAN IMPACT THE OVERALL APPEARANCE OF THE TEXTURE. SHOWN IN 3/8" (10 MM) THICKNESS.