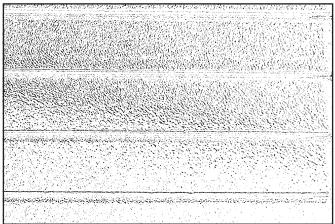

| SHEET THICKNESS*: |  |
|-------------------|--|
|                   |  |

\*TEXTURE IS AVAILABLE IN A VARIETY OF SHEET THICKNESSES, WHICH CAN IMPACT THE OVERALL APPEARANCE OF THE TEXTURE. SHOWN IN 3/8" (10 MM) THICKNESS.