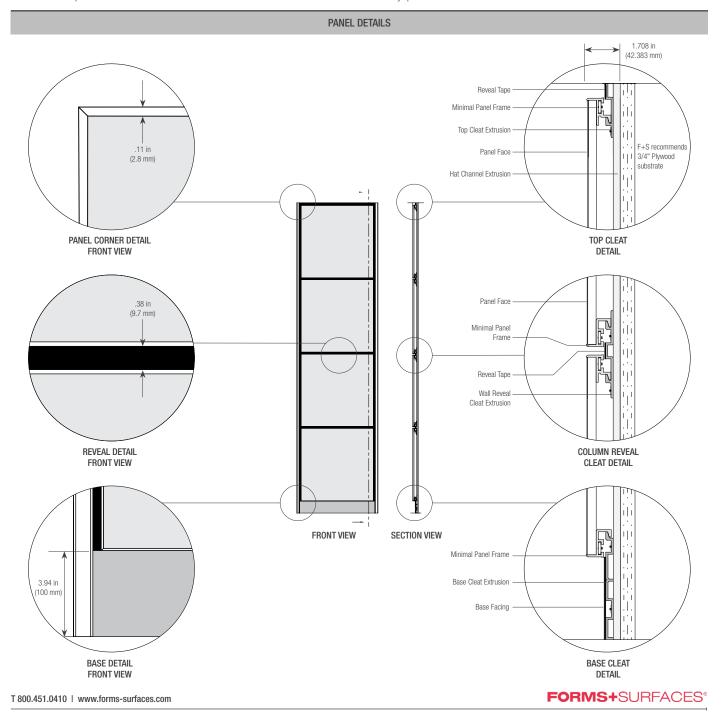

| PROJECT NAME: | JOB LOCATION: |
|---------------|---------------|
| COMPANY:      | SPECIFIER:    |

PLEASE USE ADOBE READER OR ADOBE ACROBAT TO FILL OUT AND SAVE THIS FORM. USING OTHER PROGRAMS COULD RESULT IN UNSAVED DATA.

## PROJECT DETAILS

## Please attach the following project drawings:

- Plan view of all column locations
- Elevation(s) with dimensions

## Please include the following project descriptions:

- Description of location of panels in main and accent materials
- Description of panel sizes
- · Panel quantities

Please send completed forms to sales@forms-surfaces.com or contact us at 800.451.0410 with any questions.



|                                                                                                                                                                                                                                                                                                                                                                                                                       |                              | CONFIGURATI                                                                           | ION OPTIONS                                                                                                       |                                     |                                                                 |  |
|---------------------------------------------