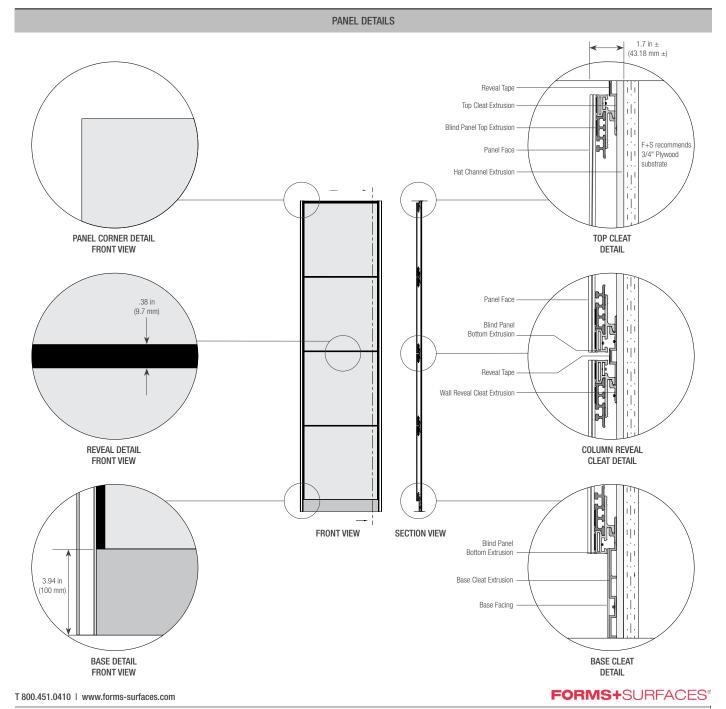

|                                                                                                                                                                                                                                                                                                                                                                          |                               | CONFIGURAT                                                                                    | TION OPTIONS                                                                                                                                                                                          |                  |                      |  |
|--------------------------------------------------------------------------------------------------------------------------------------------------------------------------------------------------------------------------------------------------------------------------------------------------------------------------------------------------------------------------|-------------------------------|-----------------------------------------------------------------------------------------------|-------------------------------------------------------------------------------------------------------------------------------------------------------------------------------------------------------|------------------|----------------------|--|
| Please provide material/style                                                                                                                                                                                                                                                                                                                                            | /color selections for each ca | ategory.                                                                                      |                                                                                                                                                                                                       |                  |                      |  |
| Panel Inset Material Please provide panel inset material details below along with panel designation from finish schedule. LEVELe Blind panels are available with insets of VividGlass, Stainless Steel and Fused Metal. More details and finish options are available on our website. If your project requires custom materials, please contact us for more information. |                               | Base Options  Please select one Base style and material below.  No Base Recessed Base Custom: |                                                                                                                                                                                                       |                  |                      |  |
|                                                                                                                                                                                                                                                                                                                                                                          |                               | Base Facing:                                                                                  |                                                                                                                                                                                                       |                  |                      |  |
|                                                                                                                                                                                                                                                                                                                                                                          |                               |                                                                                               | Stainless Steel                                                                                                                                                                                       |                  |                      |  |
|                                                                                                                                                                                                                                                                                                                                                                          |                               |                                                                                               | Please select a Stainless Steel finish:                                                                                                                                                               |                  |                      |  |
|                                                                                                                                                                                                                                                                                                                                                                          |                               |                                                                                               | Sandstone                                                                                                                                                                                             | Seastone         | Linen                |  |
|                                                                                                                                                                                                                                                                                                                                                                          |                               |                                                                                               | Diamond                                                                                                                                                                                               | Mist             | Mirror               |  |
|                                                                                                                                                                                                                                                                                                                                                                          |                               |                                                                                               | Satin                                                                                                                                                                                                 |                  |                      |  |
|                                                                                                                                                                                                                                                                                                                                                                          |                               |                                                                                               | Fused Metal                                                                                                                                                                                           |                  |                      |  |
|                                                                                                                                                                                                                                                                                                                                                                          |                               |                                                                                               | Please select a Fused Me                                                                                                                                                                              | etal color:      |                      |  |
| Reveal Options Please select one option belo                                                                                                                                                                                                                                                                                                                             | ow. For an uncharge, vou ca   | n specify Stainless Steel or                                                                  | Fused Bronze                                                                                                                                                                                          | Fused Graphite   | Fused Nickel Bronze  |  |
| Fused Metal facing material                                                                                                                                                                                                                                                                                                                                              | , , ,                         |                                                                                               | Fused Nickel Silver                                                                                                                                                                                   | Fused White Gold |                      |  |
| Black Reveal Tape                                                                                                                                                                                                                                                                                                                                                        |                               |                                                                                               | Please select a Fused Metal finish:                                                                                                                                                                   |                  |                      |  |
| Brushed Chrome Reveal                                                                                                                                                                                                                                                                                                                                                    | Tape                          |                                                                                               | Sandstone                                                                                                                                                                                             | Seastone         | Linen                |  |
| Polished Chrome Reveal                                                                                                                                                                                                                                                                                                                                                   | Tape                          |                                                                                               | Diamond                                                                                                                                                                                               | Mirror           | Satin                |  |
| Stainless Steel                                                                                                                                                                                                                                                                                                                                                          |                               |                                                                                               |                                                                                                                                                                                                       |                  |                      |  |
| Please select a Stainless                                                                                                                                                                                                                                                                                                                                                | Steel finish:                 |                                                                                               | Outside Corner Options  Please select one Outside Corner style and material below. For an upcharge, you can specify Stainless Steel or Fused Metal facing material in the finish and/or color of your |                  |                      |  |
| Sandstone                                                                                                                                                                                                                                                                                                                                                                | Seastone                      | Linen                                                                                         |                                                                                                                                                                                                       |                  |                      |  |
| Diamond                                                                                                                                                                                                                                                                                                                                                                  | Mist                          | Mirror                                                                                        | choice for the Outside Closed                                                                                                                                                                         |                  |                      |  |
| Satin                                                                                                                                                                                                                                                                                                                                                                    |                               |                                                                                               | No Outside Corner                                                                                                                                                                                     | Closed Corner    | Open Corner          |  |
| Fused Metal                                                                                                                                                                                                                                                                                                                                                              |                               |                                                                                               | Corner Material:                                                                                                                                                                                      |                  |                      |  |
| Please select a Fused M                                                                                                                                                                                                                                                                                                                                                  |                               |                                                                                               | Clear Anodized Aluminum                                                                                                                                                                               |                  |                      |  |
| Fused Bronze                                                                                                                                                                                                                                                                                                                                                             | Fused Graphite                | Fused Nickel Bronze                                                                           | Black Anodized Aluminum                                                                                                                                                                               |                  |                      |  |
| Fused Nickel Silver                                                                                                                                                                                                                                                                                                                                                      | Fused White Gold              |                                                                                               | Antique Bronze Anodized Aluminum                                                                                                                                                                      |                  |                      |  |
| Please select a Fused M                                                                                                                                                                                                                                                                                                                                                  |                               |                                                                                               | Stainless Steel*  Please select a Stainless Steel finish:                                                                                                                                             |                  |                      |  |
| Sandstone                                                                                                                                                                                                                                                                                                                                                                | Seastone                      | Linen                                                                                         |                                                                                                                                                                                                       |                  | Linon                |  |
| Diamond                                                                                                                                                                                                                                                                                                                                                                  | Mirror                        | Satin                                                                                         | Sandstone Diamond                                                                                                                                                                                     | Seastone  Mist   | Linen Mirror         |  |
|                                                                                                                                                                                                                                                                                                                                                                          |                               |                                                                                               | Satin                                                                                                                                                                                                 | IVIISt           | IVIIITOI             |  |
|                                                                                                                                                                                                                                                                                                                                                                          |                               |                                                                                               |                                                                                                                                                                                                       |                  |                      |  |
|                                                                                                                                                                                                                                                                                                                                                                          |                               |                                                                                               | Fused Metal*  Please select a Fused Metal color:                                                                                                                                                      |                  |                      |  |
|                                                                                                                                                                                                                                                                                                                                                                          |                               |                                                                                               | Fused Bronze                                                                                                                                                                                          | Fused Graphite   | Fused Nickel Bronze  |  |
|                                                                                                                                                                                                                                                                                                                                                                          |                               |                                                                                               | Fused Nickel Silver                                                                                                                                                                                   | Fused White Gold | T dood Worker Bronze |  |
|                                                                                                                                                                                                                                                                                                                                                                          |                               |                                                                                               | Please select a Fused Metal finish:                                                                                                                                                                   |                  |                      |  |
|                                                                                                                                                                                                                                                                                                                                                                          |                               |                                                                                               | Sandstone                                                                                                                                                                                             | Seastone         | Linen                |  |
|                                                                                                                                                                                                                                                                                                                                                                          |                               |                                                                                               | Diamond                                                                                                                                                                                               | Mirror           | Satin                |  |
|                                                                                                                                                                                                                                                                                                                                                                          |                               |                                                                                               | *Material & finish options only available for the Outside Closed Corner.                                                                                                                              |                  |                      |  |