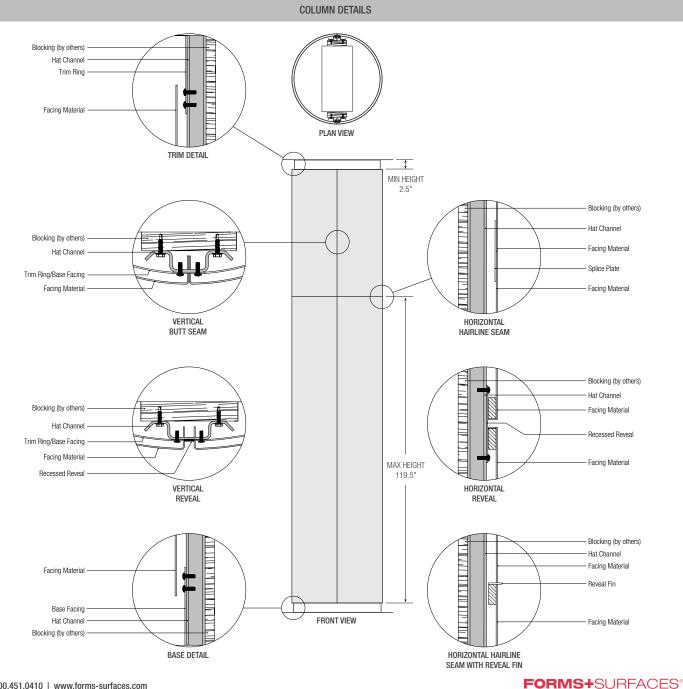

DESIGN GUIDE

| CONFIGURATION OPTIONS                                                                                                                                                                                                                                                                                                                                             |                                                                                                                         |
|-------------------------------------------------------------------------------------------------------------------------------------------------------------------------------------------------------------------------------------------------------------------------------------------------------------------------------------------------------------------|-------------------------------------------------------------------------------------------------------------------------|
| Please provide material/style/color selections for each category.                                                                                                                                                                                                                                                                                                 |                                                                                                                         |
| <b>Column Cover Facing Material</b><br>Please provide facing material details below along with designation from finish schedule.<br>LEVELc column covers are available in Stainless Steel and Fused Metal. More details<br>and finish options are available on our website. If your project requires custom materials,<br>please contact us for more information. | Trim Ring Options<br>Please select one trim ring style and material below.                                              |
|                                                                                                                                                                                                                                                                                                                                                                   | No Trim Ring Recessed Trim Ring Custom:                                                                                 |
|                                                                                                                                                                                                                                                                                                                                                                   | Trim Ring Material:                                                                                                     |
|                                                                                                                                                                                                                                                                                                                                                                   | Stainless Steel                                                                                                         |
|                                                                                                                                                                                                                                                                                                                                                                   | Please select a Stainless Steel finish:                                                                                 |
|                                                                                                                                                                                                                                                                                                                                                                   | Sandstone Seastone Linen                                                                                                |
|                                                                                                                                                                                                                                                                                                                                                                   | Diamond Mist Mirror                                                                                                     |
|                                                                                                                                                                                                                                                                                                                                                                   | Satin                                                                                                                   |
|                                                                                                                                                                                                                                                                                                                                                                   | Fused Metal                                                                                                             |
|                                                                                                                                                                                                                                                                                                                                                                   | Please select a Fused Metal color:                                                                                      |
| Column Shape Options                                                                                                                                                                                                                                                                                                                                              | Fused Bronze Fused Graphite Fused Nickel Bronze                                                                         |
| Please select one column shape below.                                                                                                                                                                                                                                                                                                                             | Fused Nickel Silver Fused White Gold                                                                                    |
| Round Elliptical                                                                                                                                                                                                                                                                                                                                                  | Please select a Fused Metal finish:                                                                                     |
| Square/Rectangular Square/Rectangular with Round Corners                                                                                                                                                                                                                                                                                                          | Sandstone Seastone Linen                                                                                                |
| Other:                                                                                                                                                                                                                                                                                                                                                            | Diamond Mirror Satin                                                                                                    |
| <b>Column Dimensions</b><br>Specify the height and diameter or width/depth for each column. Please include<br>designation information or location for reference.                                                                                                                                                                                                  | Base Facing Options     Please select one base facing style and material below.     No Base   Recessed Base     Custom: |
|                                                                                                                                                                                                                                                                                                                                                                   | Base Facing Material:                                                                                                   |
|                                                                                                                                                                                                                                                                                                                                                                   | Stainless Steel                                                                                                         |
|                                                                                                                                                                                                                                                                                                                                                                   | Please select a Stainless Steel finish:                                                                                 |
|                                                                                                                                                                                                                                                                                                                                                                   | Sandstone Seastone Linen                                                                                                |
| Vertical Reveal Options                                                                                                                                                                                                                                                                                                                                           | Diamond Mist Mirror                                                                                                     |
| Please select one vertical reveal style. Column widths exceeding 20" and diameters exceeding 28" will require a vertical butt seam.                                                                                                                                                                                                                               | Satin                                                                                                                   |
| Recessed Reveal Butt Seam                                                                                                                                                                                                                                                                                                                                         | Fused Metal                                                                                                             |
|                                                                                                                                                                                                                                                                                                                                                                   | Please select a Fused Metal color:                                                                                      |
| Horizontal Reveal Options                                                                                                                                                                                                                                                                                                                                         | Fused Bronze Fused Graphite Fused Nickel Bronze                                                                         |
| Please select one reveal option below. Column heights exceeding 120" will require a                                                                                                                                                                                                                                                                               | Fused Nickel Silver Fused White Gold                                                                                    |
| horizontal hairline seam.                                                                                                                                                                                                                                                                                                                                         | Please select a Fused Metal finish:                                                                                     |
| Recessed Reveal Hairline Seam   125" Reveal Fin 25" Reveal Fin                                                                                                                                                                                                                                                                                                    | Sandstone Seastone Linen                                                                                                |
| .125" Reveal Fin .25" Reveal Fin                                                                                                                                                                                                                                                                                                                                  | Diamond Mirror Satin                                                                                                    |