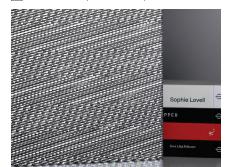

## STANDARD DESIGNS

Please choose one design option below.

Coda + Switch (shown in black)

Origin + Cascade (shown in black)

Prose + Grid (shown in black)

Verse + Pointe (shown in black)

Coda + Switch (shown in white)