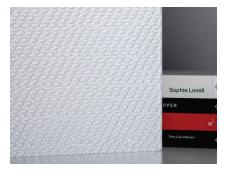

Origin + Cascade (shown in white)

Prose + Grid (shown in white)

Verse + Pointe (shown in white)