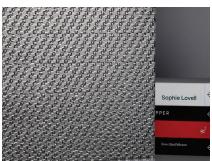

## STANDARD DESIGNS

Please choose one design option below.

Coda + Switch (shown in black)

Origin + Cascade (shown in black)

Prose + Grid (shown in black)

Verse + Pointe (shown in black)

Coda + Switch (shown in white)