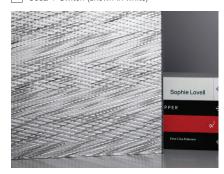

## STANDARD DESIGNS

Please choose one design option below.

Coda + Switch (shown in black)

Origin + Cascade (shown in black)

Prose + Grid (shown in black)

Verse + Pointe (shown in black)

Coda + Switch (shown in white)