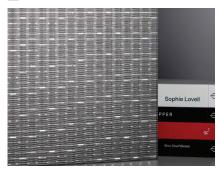

## STANDARD DESIGNS

Please choose one design option below.

Coda + Switch (shown in black)

Origin + Cascade (shown in black)

Prose + Grid (shown in black)

Verse + Pointe (shown in black)

Coda + Switch (shown in white)