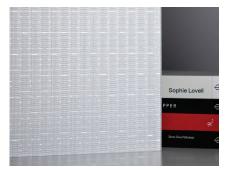

Origin + Cascade (shown in white)

Prose + Grid (shown in white)

Verse + Pointe (shown in white)