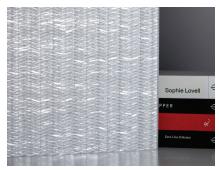

Origin + Cascade (shown in white)

Prose + Grid (shown in white)

Verse + Pointe (shown in white)