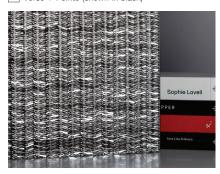

## STANDARD DESIGNS

Please choose one design option below.

Coda + Switch (shown in black)

Origin + Cascade (shown in black)

Prose + Grid (shown in black)

Verse + Pointe (shown in black)

Coda + Switch (shown in white)

Origin + Cascade (shown in white)

Prose + Grid (shown in white)

Verse + Pointe (shown in white)