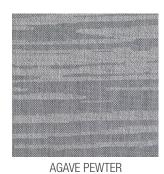

#### STANDARD SUNBRELLA® FABRICS

SUNBRELLA® FABRIC DESIGNS BY F+S

NOTE: Because different computers will render colors and textures differently, actual colors and finishes may vary slightly from those shown here.

## **TECHNICAL INFORMATION**

| FABRIC                                   | FIBER CONTENT                             | CONSTRUCTION | FINISH                               |
|------------------------------------------|-------------------------------------------|--------------|--------------------------------------|
| Canvas Coal<br>Canvas Fern<br>Canvas Spa |                                           |              |                                      |
| Cast Petal                               | 100% Sunbrella® Acrylic                   | Woven        | Non-PFOA water- and stain- repellent |
| Dupione Henna                            |                                           |              |                                      |
| Linen Silver                             |                                           |              |                                      |
| Rib Natural                              | 40.3% Sunbrella® Acrylic, 59.7% Polyester |              |                                      |
| Spectrum Indigo                          |                                           |              |                                      |
| Agave Pewter                             | 100% Sunbrella® Acrylic                   |              |                                      |
| Umbra Stone                              |                                           |              |                                      |