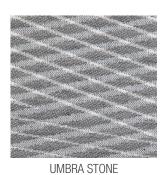

#### STANDARD SUNBRELLA® FABRICS

SUNBRELLA® FABRIC DESIGNS BY F+S

NOTE: Because different computers will render colors and textures differently, actual colors and finishes may vary slightly from those shown here.

## **TECHNICAL INFORMATION**

| FABRIC                                   | FIBER CONTENT                             | CONSTRUCTION | FINISH                               |
|------------------------------------------|-------------------------------------------|--------------|--------------------------------------|
| Canvas Coal<br>Canvas Fern<br>Canvas Spa |                                           |              |                                      |
| Cast Petal                               | 100% Sunbrella® Acrylic                   | Woven        | Non-PFOA water- and stain- repellent |
| Dupione Henna                            |                                           |              |                                      |
| Linen Silver                             |                                           |              |                                      |
| Rib Natural                              | 40.3% Sunbrella® Acrylic, 59.7% Polyester |              |                                      |
| Spectrum Indigo                          |                                           |              |                                      |
| Agave Pewter                             | 100% Sunbrella® Acrylic                   |              |                                      |
| Umbra Stone                              |                                           |              |                                      |