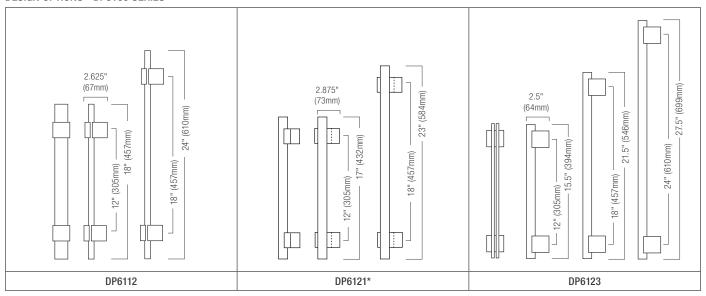

#### **DESIGN OPTIONS - DP6100 SERIES**

<sup>\*</sup>DP6121 Door Pulls feature Stainless Steel or Brass grips in the finishes listed above and Clear or Black Anodized Aluminum offset standoffs. Please specify both grip and standoff finish when ordering.