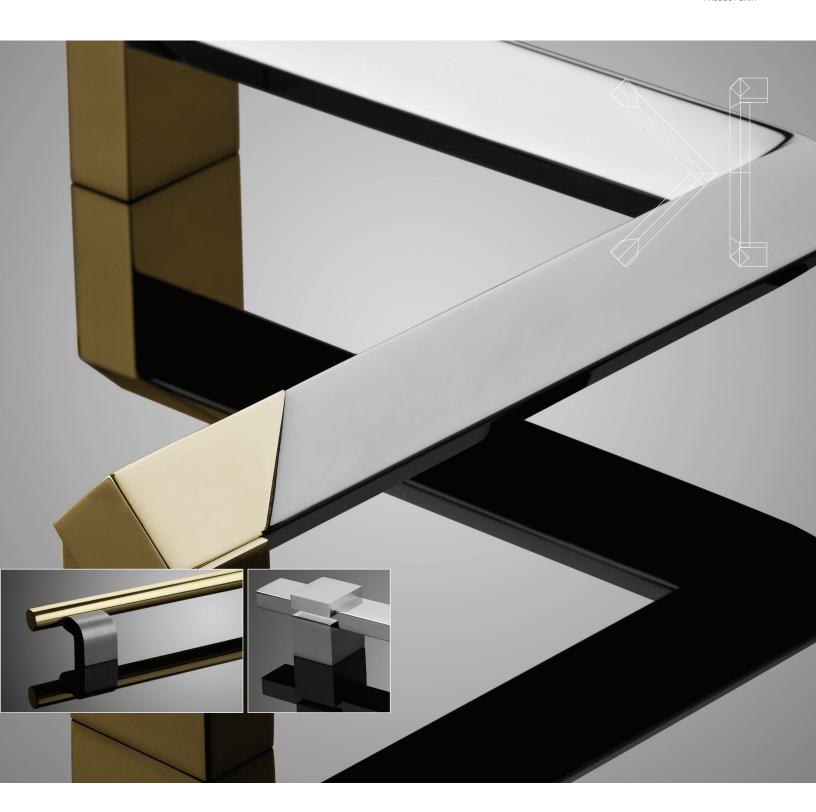

### MODULAR DOOR PULLS / DP6100-DP6900 SERIES

PRODUCT DATA

Clean lines. Crisp detailing. Stunning metal and finish combinations. Modular Door Pulls offer a wealth of design possibilities and make it easy to create a custom look at a standard price. In addition to numerous configuration options, grips and standoffs may be specified in matching or contrasting metals and finishes. The collection's versatility makes it ideal for settings where multiple materials are already present.

#### **SERIES DETAILS**

| DP6100 SERIES                                                                                                                                                                                                              | DP6900 SERIES                                                                                                                                                                                                                                                                                                                                                                          |                                                                                                                                                                                                                                                      |  |
|----------------------------------------------------------------------------------------------------------------------------------------------------------------------------------------------------------------------------|----------------------------------------------------------------------------------------------------------------------------------------------------------------------------------------------------------------------------------------------------------------------------------------------------------------------------------------------------------------------------------------|------------------------------------------------------------------------------------------------------------------------------------------------------------------------------------------------------------------------------------------------------|--|
| DP6112 & DP6123 Door Pulls feature combination stainless steel or brass grips and standoffs. Both grips and standoffs may be specified in the finishes listed below. Please specify finish for each element when ordering. | DP6121 Door Pulls feature stainless steel or brass grips in the finishes listed below and clear or black anodized aluminum offset standoffs. Please specify both grip and standoff finish when ordering.  In addition to door pull applications, DP6121 is also offered as an ADA compliant handrail in our Elevator Interiors. Please call or visit our website for more information. | DP6912, DP6916, DP6922 & DP6926 Door Pulls feature combination grips, caps and standoffs in stainless steel or brass. Grips, caps and standoffs may be specified in the finishes listed below. Please specify finish for each element when ordering. |  |