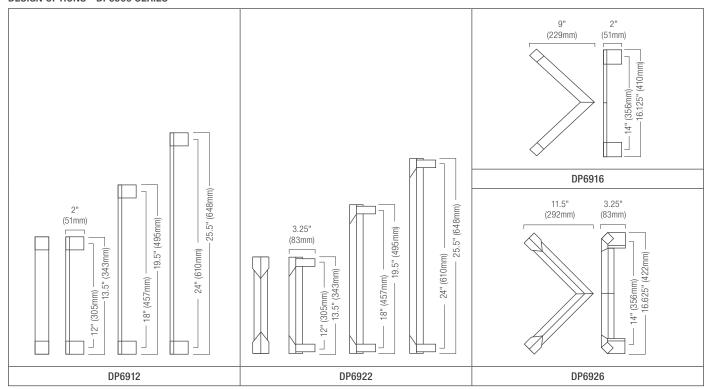

### **DESIGN OPTIONS - DP6900 SERIES**

T 1.800.451.0410 | F 412.385.4715 | www.forms-surfaces.com

FORMS+SURFACES®