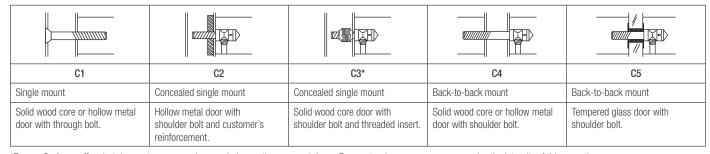

### MOUNTING OPTIONS

Modular Door Pulls are installed using Mounting System "C" as shown below. To ensure a secure installation, a thread-locking adhesive such as Loctite® is recommended. For more information, refer to the Door Pull Installation Manual on our website.

### MOUNTING SYSTEM "C"

<sup>\*</sup>Forms+Surfaces offers but does not recommend concealed mounting on wood doors. Frequent or heavy use can compromise the integrity of this mounting.