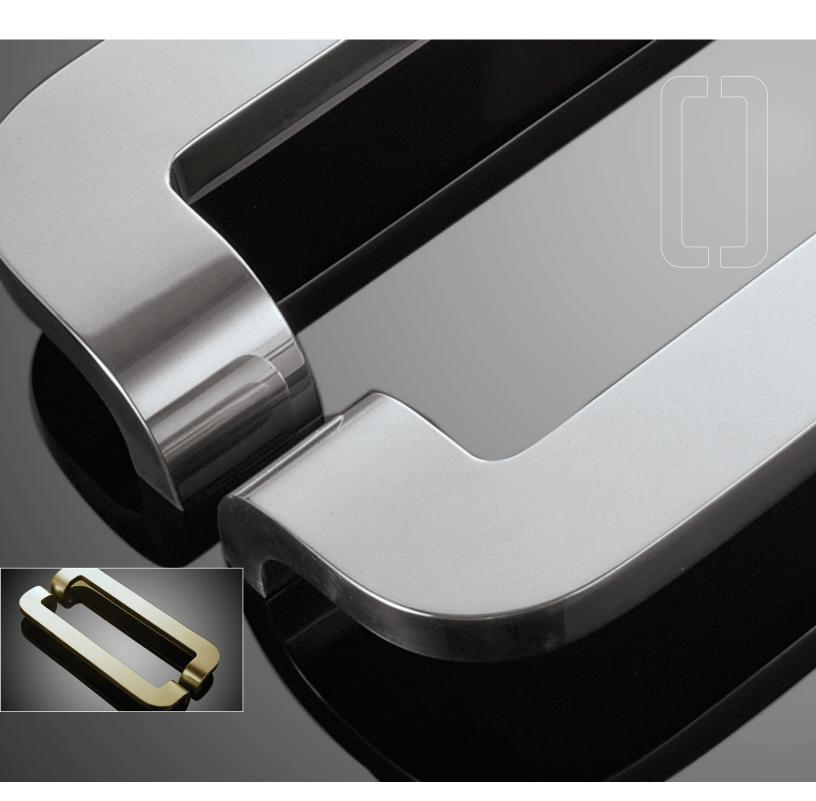

# **FOLIO™** DOOR PULLS / HDFOL SERIES

PRODUCT DATA

Folio Door Pulls are simple, inviting, and ideal for a wide range of architectural settings. Solid cast in stainless steel, bronze or brass, Folio pulls are accentuated by a rich selection of finishes.

#### PRODUCT DETAILS

The following applies to all Folio Door Pull designs shown below.

| MATERIAL & FINISH |       |                                                                                              | MAINTENANCE                                                                                                                                        |
|-------------------|-------|----------------------------------------------------------------------------------------------|----------------------------------------------------------------------------------------------------------------------------------------------------|
| Stainless Steel   |       | Folio Door Pulls are well-suited for interior or exterior use. Regular maintenance will help |                                                                                                                                                    |
|                   | US32D | Satin Stainless Steel                                                                        | ensure the lasting beauty of each pull.  For more information, please refer to the Door Hardware Care & Maintenance document found on our website. |
|                   | SSS   | Stippled Stainless Steel                                                                     |                                                                                                                                                    |
| Bronze            | US10  | Satin Bronze                                                                                 |                                                                                                                                                    |
| Brass             | US4   | Satin Brass                                                                                  |                                                                                                                                                    |