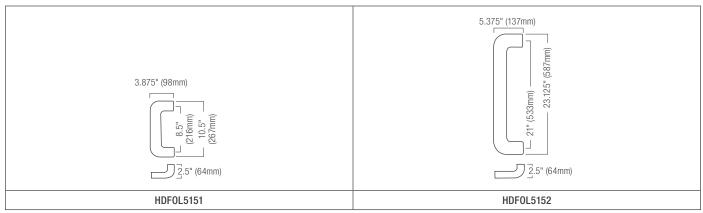

s Steel                                                                     |                                                                                                                                                    |
| Bronze            | US10  | Satin Bronze                                                                                 |                                                                                                                                                    |
| Brass             | US4   | Satin Brass                                                                                  |                                                                                                                                                    |

### **DESIGN OPTIONS**



## MOUNTING OPTIONS

Folio Door Pulls are installed using Mounting System "C" as shown below. To ensure a secure installation, a thread-locking adhesive such as Loctite® is recommended. For more information, refer to the Door Pull Installation Manual on our website.

#### MOUNTING SYSTEM "C"



<sup>\*</sup>Forms+Surfaces offers but does not recommend concealed mounting on wood doors. Frequent or heavy use can compromise the integrity of this mounting.

# HOW TO SPECIFY

Provide model number, quantity, metal and finish, mounting option, and door material and thickness. Refer to the standalone Door Hardware Price List on our website for list pricing.