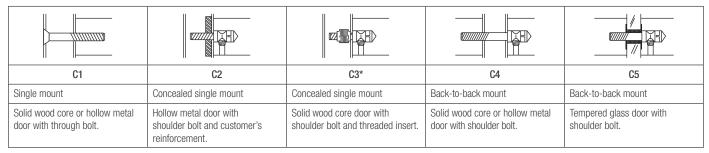

## MOUNTING OPTIONS

Folio Door Pulls are installed using Mounting System "C" as shown below. To ensure a secure installation, a thread-locking adhesive such as Loctite® is recommended. For more information, refer to the Door Pull Installation Manual on our website.

#### MOUNTING SYSTEM "C"

<sup>\*</sup>Forms+Surfaces offers but does not recommend concealed mounting on wood doors. Frequent or heavy use can compromise the integrity of this mounting.