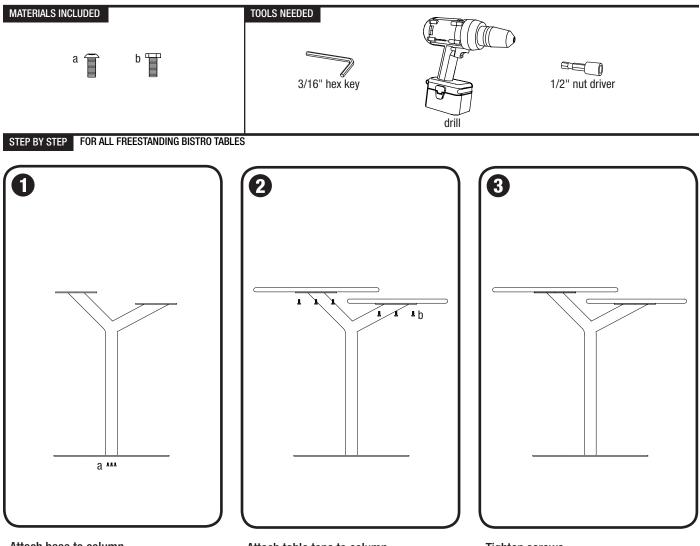

#### Attach base to column

• Use 3/16" hex key to attach base to column using 5/16"-24 x 3/4" button head cap screws (a).

### Attach table tops to column

 Use drill with 1/2" nut driver (or socket wrench with 1/2" socket) to attach table tops to column with 5/16"-18 x 3/4" hex head bolts (b).

#### **Tighten screws**

• Tighten all screws until snug.