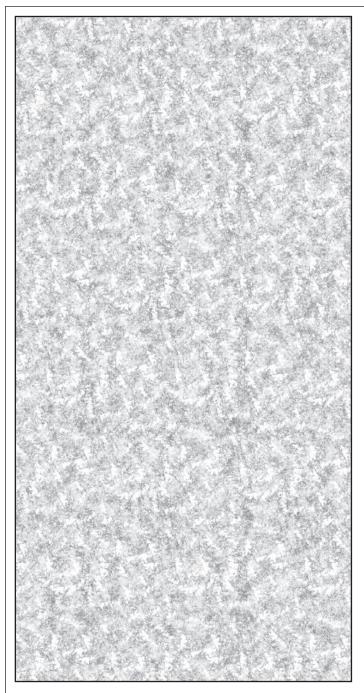

FULL SHEET PATTERN ORIENTATION

NOTE: THE ABOVE ILLUSTRATION IS FOR ORIENTATION ONLY. ACTUAL PATTERN MAY VARY FROM PATTERN SHOWN.

DETAIL 1:1

PROFILE 1:1

## SWATCH

PART #: VTV6687 MATERIAL: VIVISTRATA LAYERS PATTERN: CANOPY CONFIGURATION: VIEW SHEET DIMENSIONS: 60" X 120" X .340" QTY:\_\_\_\_\_

APPROVED BY:

|                                                                                                               | -                                                                                                                                                                             |      |            |              |              |                                       |          |
|---------------------------------------------------------------------------------------------------------------|-------------------------------------------------------------------------------------------------------------------------------------------------------------------------------|------|------------|--------------|--------------|---------------------------------------|----------|
| UNLESS OTHERWISE SPECIFIED,<br>DIMENSIONS ARE IN INCHES                                                       | FO                                                                                                                                                                            | RM   | S+SI       | IRF          | ACES 30 Pine | Street, Pittsburgh<br>451-0410 Fax(41 | PA 15223 |
| TOLERANCES (UNLESS OTHERWISE                                                                                  |                                                                                                                                                                               |      |            |              |              |                                       |          |
| SPECIFIED):<br>FRACTIONAL: ±1/8<br>ANGULAR/BEND: ±1<br>TWO PLACE DECIMAL: ±.030<br>THREE PLACE DECIMAL: ±.020 |                                                                                                                                                                               | NAME | DATE       | DESCRIPTION: |              |                                       |          |
|                                                                                                               | DWN                                                                                                                                                                           | JS   | 07/17/2015 |              |              |                                       |          |
| MATERIAL: VIVISTRATA LAYERS                                                                                   |                                                                                                                                                                               |      |            |              | VIVIDGLAS    | SS                                    |          |
| PATTERN: CANOPY                                                                                               | DO NOT SCALE DRAWING                                                                                                                                                          |      |            |              |              |                                       |          |
| WEIGHT: -                                                                                                     | PROPRIETARY AND CONFIDENTIAL                                                                                                                                                  |      |            |              |              |                                       |          |
| SOURCE: -                                                                                                     | THE INFORMATION CONTAINED IN THIS<br>DRAWING IS THE SOLE PROPERTY OF<br>FORMS-SURFACES, MY REPRODUCTION<br>IN PART OR AS A WHOLE WITHOUT<br>WRITTEN PERMISSION IS PROHIBITED. |      |            | SIZE         | DWG. NO.     | REV                                   | SHEET    |
| SCALE: N.T.S                                                                                                  |                                                                                                                                                                               |      |            | В            |              | 000                                   | 1 OF 1   |