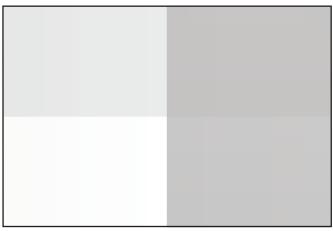

60x120" CROP OF 180x120" PATTERN

NOTE: THE ABOVE ILLUSTRATION IS FOR ORIENTATION ONLY. ACTUAL PATTERN MAY VARY FROM PATTERN SHOWN.

PATTERN DETAIL 1:1

PROFILE 1:1

**SWATCH** 

MATERIAL: VIVIGRAPHIX GRADIANCE

PATTERN: QUADRANT

COLOR: CUSTOM GREY & CUSTOM WHITE

CONFIGURATION: VIEW

FULL PATTERN DIMENSIONS: 180" x 120"

(4572mm x 3048mm)

SHEET DIMENSIONS: 60" x 120" x 0.300"

(1524mm x 3048mm x 7.62mm)

QTY: \_\_\_\_\_APPROVED BY: \_\_\_\_\_