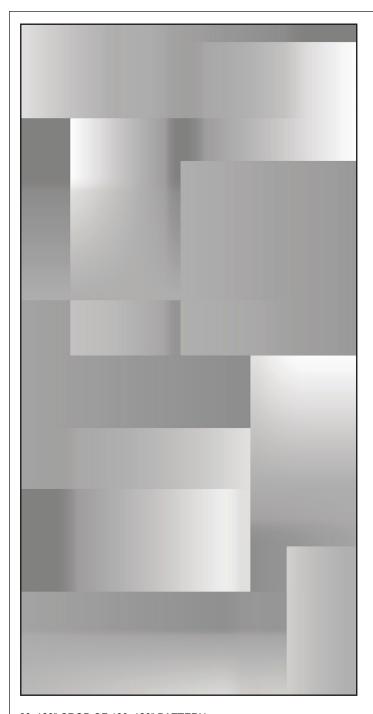

60x120" CROP OF 180x120" PATTERN

NOTE: THE ABOVE ILLUSTRATION IS FOR ORIENTATION ONLY. ACTUAL PATTERN MAY VARY FROM PATTERN SHOWN.

PATTERN DETAIL 1:1

PROFILE 1:1

**SWATCH** 

MATERIAL: VIVIGRAPHIX GRADIANCE

PATTERN: QUADRANT

COLOR: CUSTOM GREY & CUSTOM WHITE

CONFIGURATION: VIEW

FULL PATTERN DIMENSIONS: 180" x 120"

(4572mm x 3048mm)

SHEET DIMENSIONS: 60" x 120" x 0.300"

(1524mm x 3048mm x 7.62mm)

QTY: \_\_\_\_\_APPROVED BY: \_\_\_\_\_