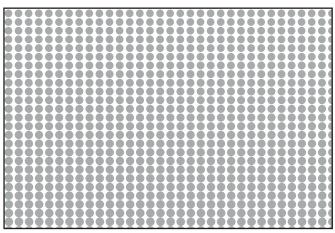

NOTE: THE ABOVE ILLUSTRATION IS FOR ORIENTATION ONLY. ACTUAL PATTERN MAY VARY FROM PATTERN SHOWN.

PATTERN DETAIL 1:1

PROFILE 1:1

**SWATCH** 

MATERIAL: VIVIGRAPHIX GRADIANCE

PATTERN: DOT MINI FADE COLOR: CUSTOM WHITE CONFIGURATION: VIEW