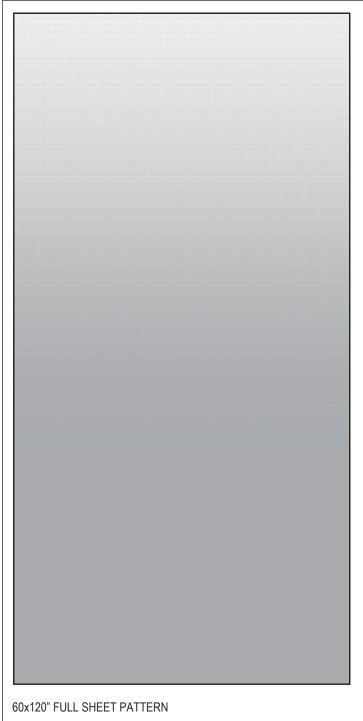

NOTE: THE ABOVE ILLUSTRATION IS FOR ORIENTATION ONLY. ACTUAL PATTERN MAY VARY FROM PATTERN SHOWN.

PATTERN DETAIL 1:1

PROFILE 1:1

**SWATCH** 

MATERIAL: VIVIGRAPHIX GRADIANCE

PATTERN: DOT MINI FADE COLOR: CUSTOM WHITE CONFIGURATION: VIEW

FULL PATTERN DIMENSIONS: 60" x 120"

(1524mm x 3048mm)

SHEET DIMENSIONS: 60" x 120" x 0.300"

(1524mm x 3048mm x 7.62mm)

QTY: \_\_\_\_\_
APPROVED BY: \_\_\_\_

| UNLESS OTHERWISE SPECIFIED,<br>DIMENSIONS ARE IN INCHES<br>TOLERANCES (UNLESS OTHERWISE | FORMS+SURFACES® 30 Pine Street, Pittsburgh, PA 15223 Te(800) 451-0410 Fax(412) 781-7840 |                 |            |              |     |        |  |  |  |
|-----------------------------------------------------------------------------------------|-----------------------------------------------------------------------------------------|-----------------|------------|--------------|-----|--------|--|--|--|
| SPECIFIED):<br>FRACTIONAL: ±1/8<br>ANGULAR/BEND: ±1                                     |                                                                                         | NAME            | DATE       | DESCRIPTION: |     |        |  |  |  |
| TWO PLACE DECIMAL: ±.030<br>THREE PLACE DECIMAL: ±.020                                  | DWN                                                                                     | NQ              | 07/21/2023 |              |     |        |  |  |  |
| MATERIAL: VIVIGRAPHIX GRADIANCE                                                         |                                                                                         |                 |            | VIVIDGLASS   |     |        |  |  |  |
| PATTERN: DOT MINI FADE                                                                  | DO NOT SCALE DRAWING                                                                    |                 |            |              |     |        |  |  |  |
| WEIGHT: -                                                                               | PROPRIETARY AND CONFIDENTIAL                                                            |                 |            |              |     |        |  |  |  |
| SOURCE: - THE INFORMATION CONTAINE BRAWNING IS THE SOLE PROP FORMAS SURFACES, ANY REP   |                                                                                         | RTY OF ODUCTION | SIZE       | DWG. NO.     | REV | SHEET  |  |  |  |
| SCALE: N.T.S                                                                            | IN PART OR AS A WHOLE WITHOUT<br>WRITTEN PERMISSION IS PROHIBITED.                      |                 | В          |              | 000 | 1 OF 1 |  |  |  |