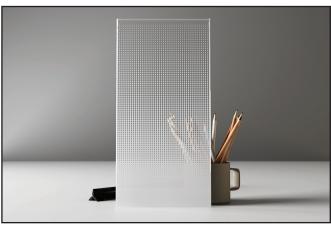

NOTE: THE ABOVE ILLUSTRATION IS FOR ORIENTATION ONLY. ACTUAL PATTERN MAY VARY FROM PATTERN SHOWN.

PATTERN DETAIL 1:1

PROFILE 1:1

**SWATCH** 

MATERIAL: VIVIGRAPHIX GRADIANCE

PATTERN: DOT MINI FADE COLOR: CUSTOM WHITE CONFIGURATION: VIEW